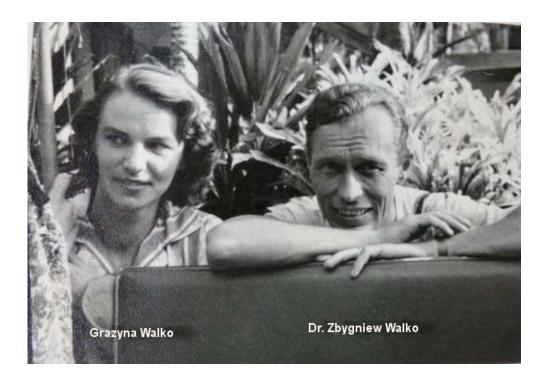

.

Dr. Zbygniew Walko and his wife Grazyna from St. Lucia

On a visit to Bequia probably 1951 or so.

Bequia I think .....with cannon.

Sohie Zwierz, Dr. Zbigniew and Grazyna Walko at the Sunny Carribee

Unknown gentleman