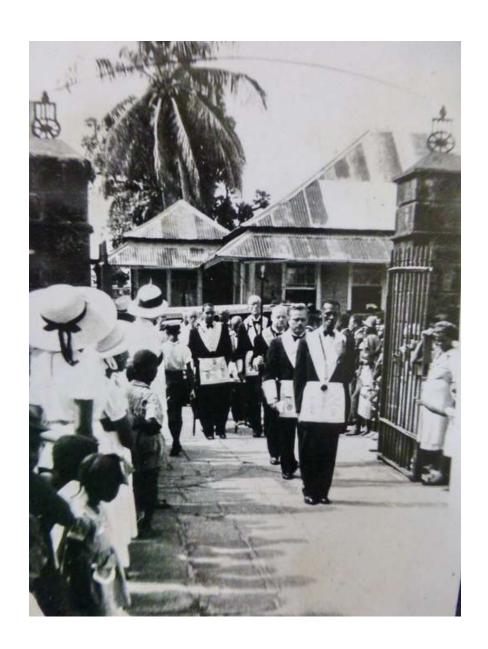

#### ORDER OF PROCESSION.

Police Band
Police
Auxiliary Police
Cadets
Volunteer Fire Brigade
Boy Scouts
Girl Guides
British Red Cross Society
Hospital Nurses

Executive Council
Legislative Council
Kingstown Town Board
Free Masons
Ancient Order of Foresters
British Empire Service League
Public Officers
Legal and Medical Practitioners
Representatives of the Press
Small Towns Boards and Village Councils
St. Vincent Planters' Association
St. Vincent Chamber of Commerce
Friendly Societies
Other Members of the General Public,