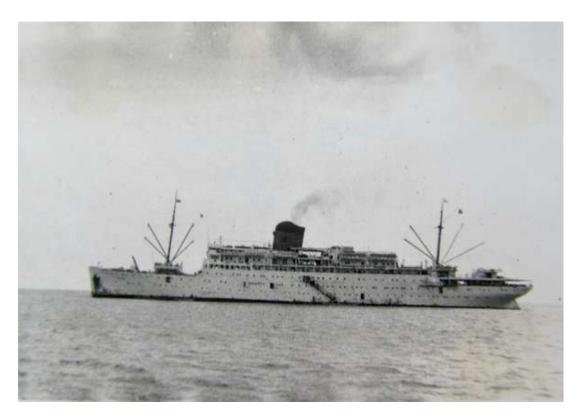

Saying goodbye to Dr. Zwierz and family as they leave St. Vincent

At the harbour, someone had chartered a barge as there were so many people wanting to board the Lady Rodney and have a last drink.

I think this might be the Lady Rodney