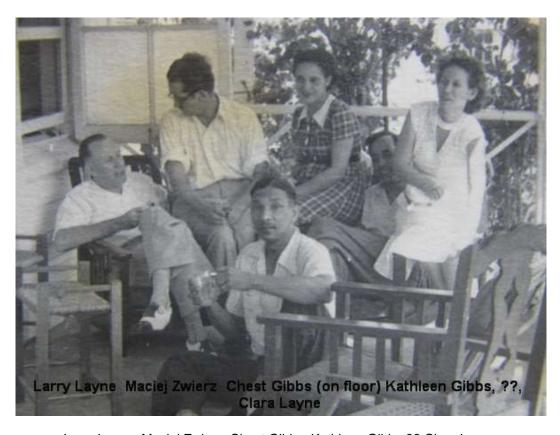

Larry Layne, Maciej Zwierz, Chest Gibbs, Kathleen Gibbs,??,Clara Layne

Not sure where these were taken. Sophie Zwierz (hat)
Duncan Punnett, Connell and Chest Gibbs crouching with hat

Dr. Zwierz standing outside.