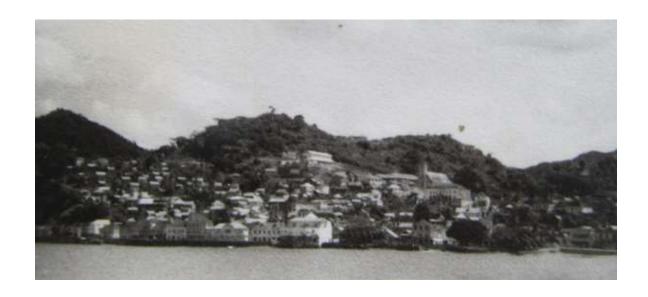

Kingstown waterfront in 1949

Kingstown view 1949

Dr. W. Webb was undecided where to post Dr. Zwierz but he eventually chose to attach him to the Colonial Hospital (Milton Cato) under Dr. Commissiong – a specialist in Internal Medicine (he took his diploma of MRCP in Edinburgh perhaps because of my Soviet experience in avitaminoses and malnutrition.) Martha was born in the hospital February 27, 1949.