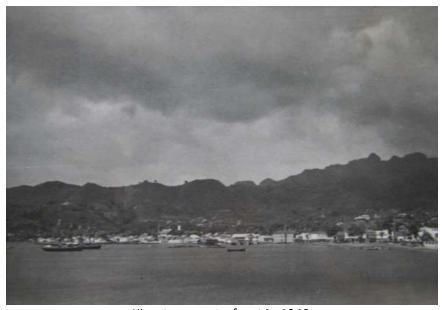

Kingstown waterfront in 1949

Kingstown view 1949

Dr. W. Webb was undecided where to post Dr. Zwierz but he eventually chose to attach him to the Colonial Hospital (Milton Cato) under Dr. Commissiong – a specialist in Internal Medicine (he took his diploma of MRCP in Edinburgh perhaps because of my Soviet experience in avitaminoses and malnutrition.) Martha was born in the hospital February 27, 1949.