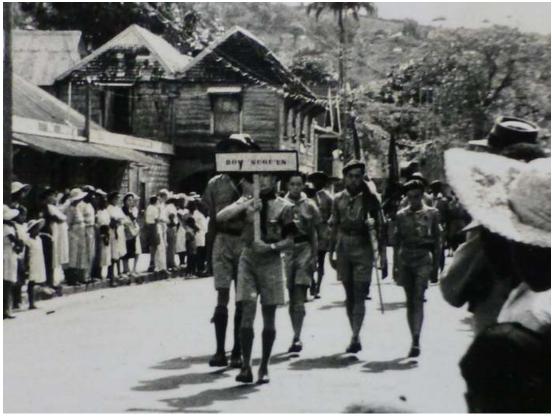

#### ORDER OF PROCESSION.

Police Band
Police
Auxiliary Police
Cadets
Volunteer Fire Brigade
Boy Scouts
Girl Guides
British Red Cross Society
Hospital Nurses

Executive Council
Legislative Council
Kingstown Town Board
Free Masons
Ancient Order of Foresters
British Empire Service League
Public Officers
Legal and Medical Practitioners
Representatives of the Press
Small Towns Boards and Village Councils
St. Vincent Planters' Association
St. Vincent Chamber of Commerce
Friendly Societies
Other Members of the General Public,