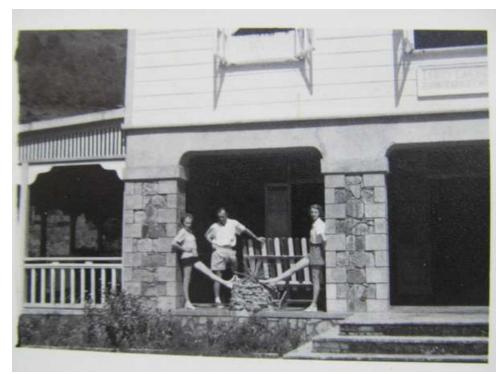

This almost looks like the hospital??

Mr. John holding Anna, Geraldine and Dr. Zwierz infront of the same building.

Sunny Caribbee Guest House 1950-52 Sophie on the left.

Bequia's first hotel built by Sydney and Cecil McIntosh, planters of Scottish descent just shortly after WW2. Lumber was impossible to get so they used timbers from a ship that had run aground to use for the second floor. Field stones from the old sugar mill at Spring Estate were used for the second floor.