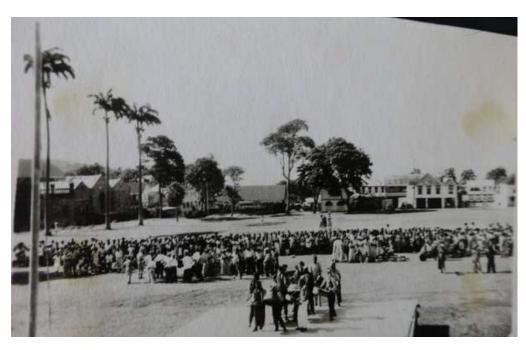

Queen's Coronation Celebrations in Kingstown.

Dr. Maciej Zwierz on the right and these must be the other doctors.

Matron Williams

Colonial Hospital

Not sure what this occasion was

Dr. Zwierz writes that the morning of their departure from St. Vincent co-incided with Carnival and to their great surprise they were woken at 6 am by a serenade of calypso and steel band. The local people, quite a crowd had come to say goodbye. They were booked on Feb 28, 1952 on one of the Canadian boats the Lady Rodney bound for Port of Spain.