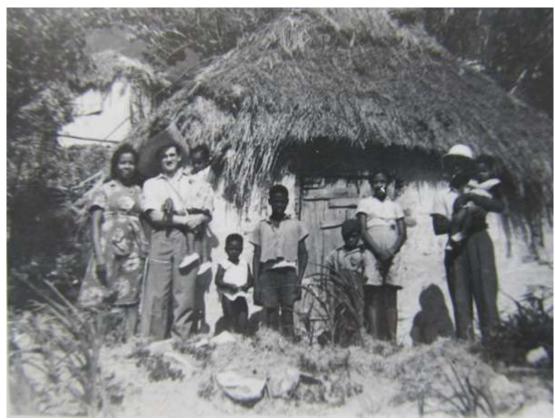

Dr. Zwierz with family standing in front of what looks like huts on an arrowroot plantation. The photo below was found on the internet and has similar huts.

Punnett families and children taken in 1950-52.