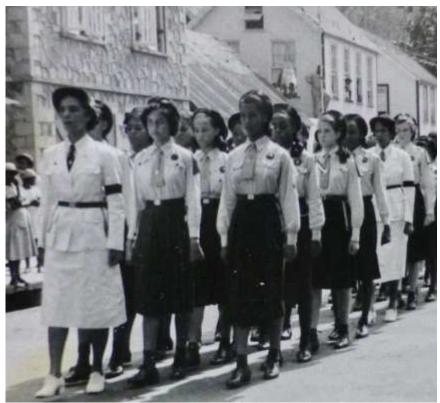

#### ORDER OF PROCESSION.

Police Band
Police
Auxiliary Police
Cadets
Volunteer Fire Brigade
Boy Scouts
Girl Guides
British Red Cross Society
Hospital Nurses

Executive Council
Legislative Council
Kingstown Town Board
Free Masons
Ancient Order of Foresters
British Empire Service League
Public Officers
Legal and Medical Practitioners
Representatives of the Press
Small Towns Boards and Village Councils
St. Vincent Planters' Association
St. Vincent Chamber of Commerce
Friendly Societies
Other Members of the General Public,