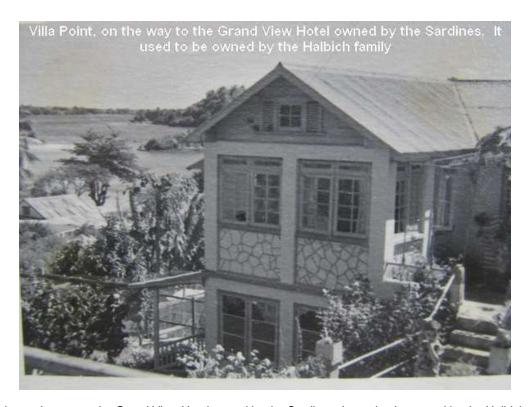

Trip to Baleine or Darkview Falls

Unknown family but this gentleman is in several photos

Close to Villa beach across from Young Island

Villa Point on the way to the Grand View Hotel owned by the Sardines. It used to be owned by the Halbich family.