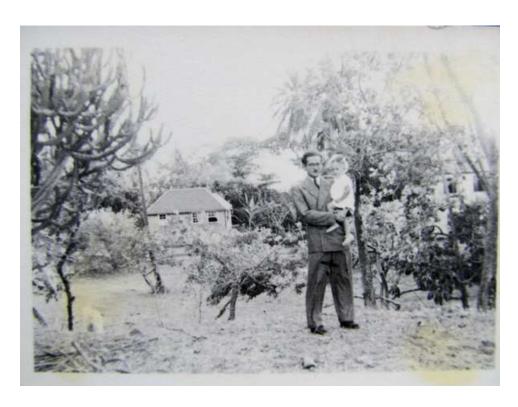

Eve, also born here at the hospital (1952) and Marta holding the old photo.

Sophie inside the Colonial Hospital with new baby.

Photo of Anna and Melda, our nanny at what Dr. Zwierz labeled as the **cotton ginnery**. My searches on the internet only brought a few mentions. I'm assuming the building to the right is the Cotton Ginnery.