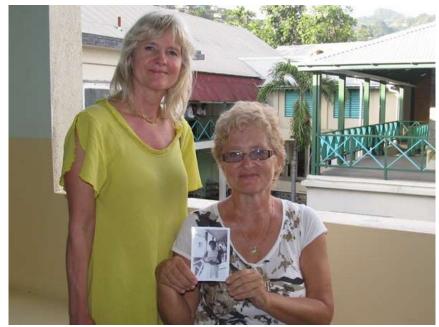

On our return to Kingstown in January 2012, my sisters and I went to the hospital to see if we could find the Maternity area. We took the coloured photo above and it clearly shows the same reddish building with three large and one smaller upper window.

Eve, also born here at the hospital (1952) and Marta holding the old photo.

Sophie inside the Colonial Hospital with new baby.

Photo of Anna and Melda, our nanny at what Dr. Zwierz labeled as the **cotton ginnery**. My searches on the internet only brought a few mentions. I'm assuming the building to the right is the Cotton Ginnery.