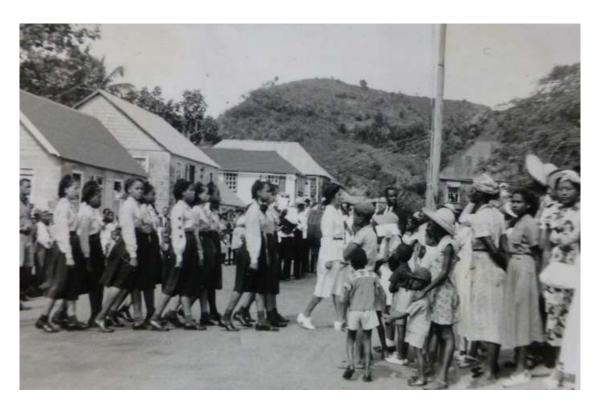

Queen's Coronation Celebrations in Kingstown.

Dr. Maciej Zwierz on the right and these must be the other doctors.

Matron Williams

Colonial Hospital

Not sure what this occasion was

Dr. Zwierz writes that the morning of their departure from St. Vincent co-incided with Carnival and to their great surprise they were woken at 6 am by a serenade of calypso and steel band. The local people, quite a crowd had come to say goodbye. They were booked on Feb 28, 1952 on one of the Canadian boats the Lady Rodney bound for Port of Spain.