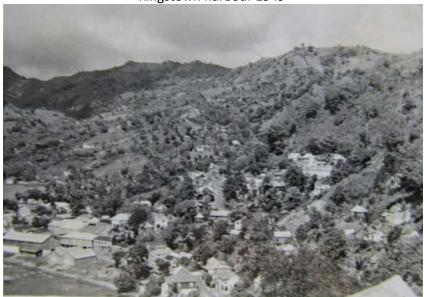

Kingstown harbour 1949

Kingstown in 1949

On the M.V. "CLM Tannis" Mail and Passenger service. Photo shows Sophie, Anna and the dog Gigi.

On Beguia, Dr. Zwierz and family were asked to live in the newly finished hospital which was well equipped but with a cement floor that really wasn't suitable for a toddler. After a day or so, Mr. Cuthbert John, the dispenser and his fiancée Geraldine who was the District Nurse came to my Dad and said