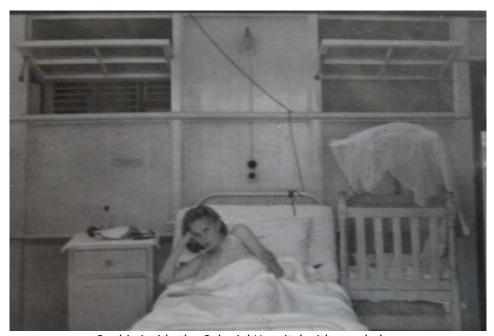

Outside the Colonial Hospital Feb 27-29, 1949

During my mother's stay in the Colonial Hospital, the street outside was alive with Carnival and here are some photos taken out of the window of the hospital room.

On our return to Kingstown in January 2012, my sisters and I went to the hospital to see if we could find the Maternity area. We took the coloured photo above and it clearly shows the same reddish building with three large and one smaller upper window.