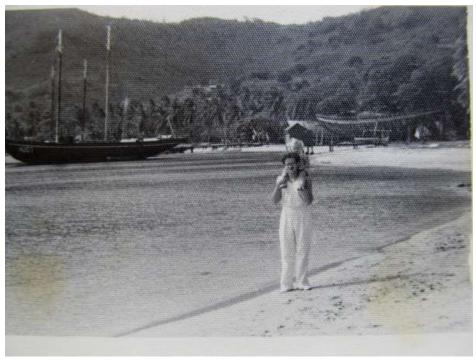

The dock at Mayreau.

Dr. Zwierz looking after patients at Mayreau.

From Mayreau

Port Elizabeth

Dr. Zwierz and Anna. Not sure what the house is in the background.

On the beach in Port Elizabeth

Sophie and Anna at Port Elizabeth 1950

Dr. Zwierz and Anna. We must have lived close by to where the Gingerbread Hotel is now.

"The financial situation in Bequia was continuously poor. There was no private practice, the population of the Grenadines being poor fishermen. The regulations required that each patient (except children and those over 65) should pay the doctor 1 shilling at each visit. In Grenada, a doctor could easily earn 50 shillings a day for there, patients could afford to pay. In my islands, instead of paying, they begged me to give them a shilling to pay for medicine I prescribed to Mr. John."