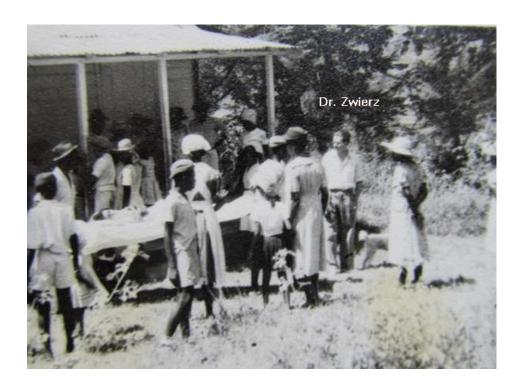

The dispensary at Campden Park in 1950-52

This photo looks like a hospital but I don't know where.

Outside the hospital you can see nurses and patients. Not sure where this is .... Bequia or St. Vincent