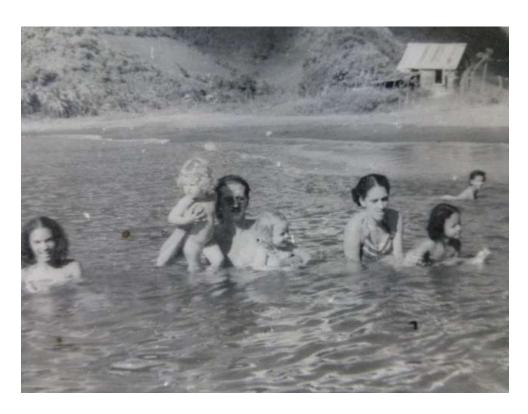

The dock at Mayreau.

Dr. Zwierz looking after patients at Mayreau.

From Mayreau

Port Elizabeth

Dr. Zwierz and Anna. Not sure what the house is in the background.

On the beach in Port Elizabeth

Sophie and Anna at Port Elizabeth 1950

Dr. Zwierz and Anna. We must have lived close by to where the Gingerbread Hotel is now.

"The financial situation in Bequia was continuously poor. There was no private practice, the population of the Grenadines being poor fishermen. The regulations required that each patient (except children and those over 65) should pay the doctor 1 shilling at each visit. In Grenada, a doctor could easily earn 50 shillings a day for there, patients could afford to pay. In my islands, instead of paying, they begged me to give them a shilling to pay for medicine I prescribed to Mr. John."