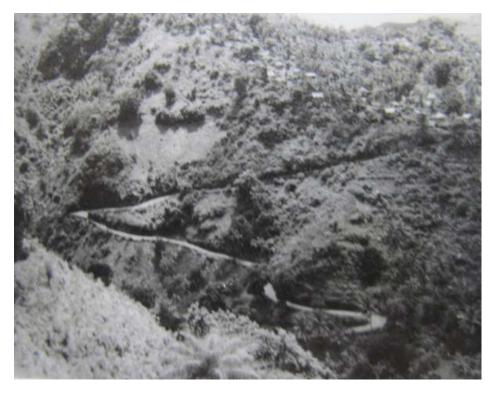

Canouan

From Mayreau

The dock at Mayreau

Pembroke view to Buccament

Winding road

One of the valleys

Bequia water front and I think that is St. Mary's Anglican Church?

Terracing on the side of the hill....arrowroot perhaps?