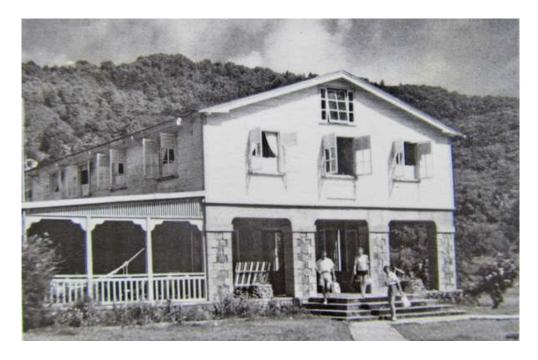

This almost looks like the hospital??

Mr. John holding Anna, Geraldine and Dr. Zwierz infront of the same building.

Sunny Caribbee Guest House 1950-52 Sophie on the left.

Bequia's first hotel built by Sydney and Cecil McIntosh, planters of Scottish descent just shortly after WW2. Lumber was impossible to get so they used timbers from a ship that had run aground to use for the second floor. Field stones from the old sugar mill at Spring Estate were used for the second floor.