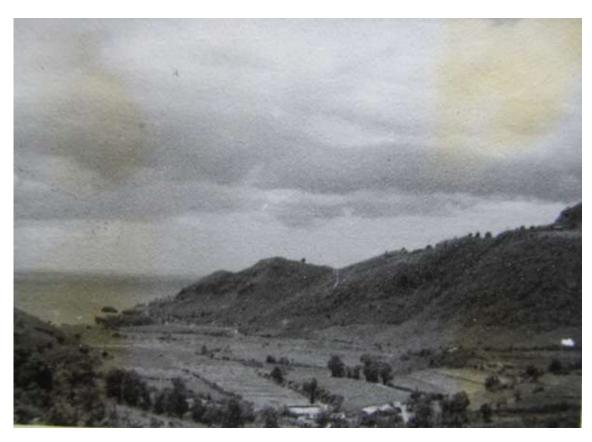

View to Buccament Bay

After crossing the mountain chain one entered the domain of the Punnett family, our best friends who settled there in the first half of the XVIII century.

The descent to the valley was a gentle one and after a mile or so there were two branches from the main road: one to the right where near a small stream, doctor's house and tiny office were situated. A couple of hundred yards passing the doctor's house (and to my misfortune) was an old Anglican Church at the end of the road together with my house have dominating view of the beautiful valley. The road to the left went to a huge estate house of one of the four Punnett brothers, Duncan, unmarried and known throughout the island for his love of rum."

Sophie,Mr. John and Geraldine with two unknown gentlemen (one is same as above)

Not sure where this is. Layou???

Barrouaillie

Carriacou

Hillsborough Bay, Carriacou

Carriacou

Hills behind the house in Pembroke.

Canouan

From Mayreau

The dock at Mayreau

Pembroke view to Buccament

Winding road

One of the valleys

Bequia water front and I think that is St. Mary's Anglican Church?

Terracing on the side of the hill....arrowroot perhaps?