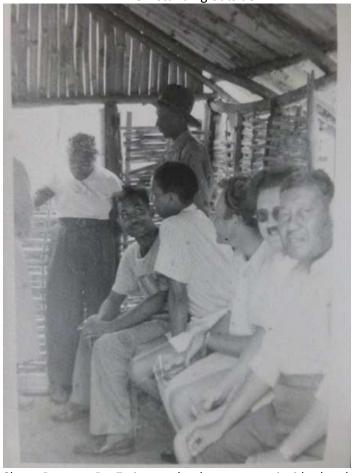

Chest Gibbs was one of Dr. Zwierz's good friends."Intelligent, educated at Oxford he was the Government Colonial Secretary and then took over as first local Administrator after Walter Coutts left. It was Chest who introduced my parents to "awfully hot curries".

Larry Layne, Maciej Zwierz, Chest Gibbs, Kathleen Gibbs,??,Clara Layne

Not sure where these were taken. Sophie Zwierz (hat)
Duncan Punnett, Connell and Chest Gibbs crouching with hat

Dr. Zwierz standing outside.

Connell, Chest, Duncan, Dr. Zwierz and unknown gent inside the above hut.

Connell, Dr. Zwierz, Chris Punnett, ??, Chest, ??, Duncan Punnett, ??

Dr. Zwierz, Connell, Chess Gibbs

Connell, Dr. Kulesza and Sophie Zwierz

Both unknown gents appear elsewhere in the photos.

Tony Gibbs and his sister Jenny in about 1952

On Sunday, December 1, 2013, Tony flew to Providenciales, Turks and Caicos Islands and we met for the first time. I had searched his Dad's name on the internet and came up with Chest Gibbs obituary. Through this, I found out the names of the children and eventually contacted Tony and sent him many photos for identification. And so 60 or so years later we met! How amazing is that?