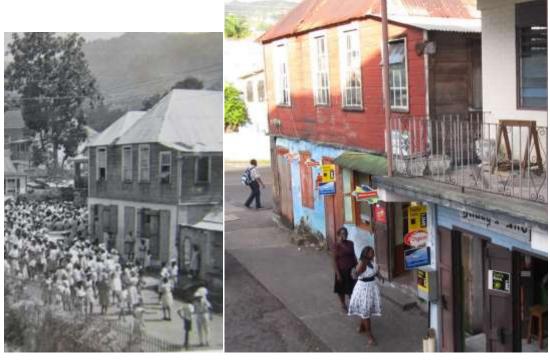

This almost looks like the hospital??

Mr. John holding Anna, Geraldine and Dr. Zwierz infront of the same building.

Sunny Caribbee Guest House 1950-52 Sophie on the left.

Bequia's first hotel built by Sydney and Cecil McIntosh, planters of Scottish descent just shortly after WW2. Lumber was impossible to get so they used timbers from a ship that had run aground to use for the second floor. Field stones from the old sugar mill at Spring Estate were used for the second floor.

"Life in Bequia with beautiful beaches, sea, fishing from the boat carrying me and Father Pipe to various islands, would not be intolerable except that we were living only on sea food for a year: shrimps, crabs, lobsters (once I bought two huge ones from a fisherman for 2/6 pence. I caught a few groupers which to me are the best sea fishes and once....barracuda feared almost on a par with sharks. Occasionally we had chicken as on Saturday, the sailing boat was bringing a cut of meat from Kingstown (we had no fridge!) The result was such that to the end of her life, Sophie couldn't touch fish or other sea food