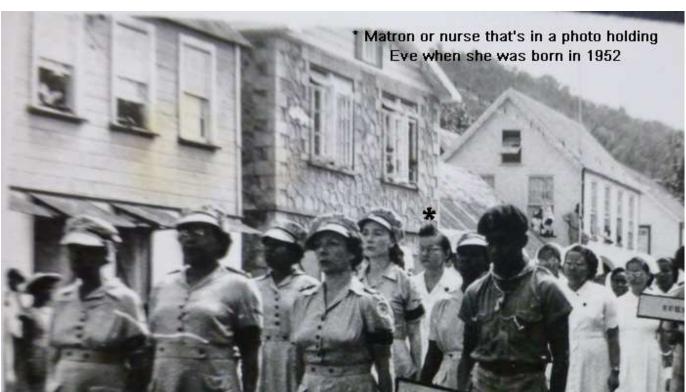

Eve, also born here at the hospital (1952) and Marta holding the old photo.

Sophie inside the Colonial Hospital with new baby.

Photo of Anna and Melda, our nanny at what Dr. Zwierz labeled as the **cotton ginnery**. My searches on the internet only brought a few mentions. I'm assuming the building to the right is the Cotton Ginnery.