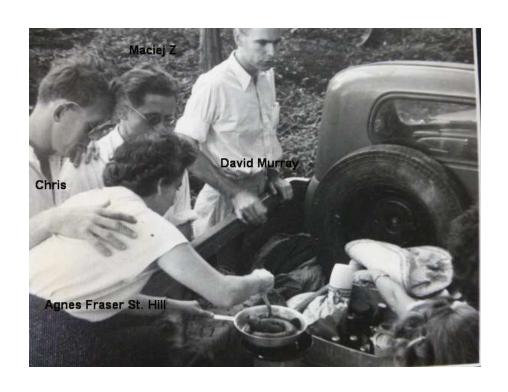

Photo taken on the steps of this house with the Punnett children.

The Valley looking towards Duncan Punnett's house 1950.

Duncan Punnett's house on our visit in 2012

"The top of the triangle occupied Chris and his wife Eileen Fraser of the oldest white family in St. Vincent. We visited them at least once a week usually for Sunday lunch: there I was introduced to excellent soup made from the leaves of one of the potato family with shrimp and lobster. It's famous all over the West Indies...callalou soup, dishes made from salted cod imported from St. John, Newfoundland and once even to iguana meat, huge lizard caught by Chris on the edge of the jungle. Turtle meat was a standard and boiled turtle eggs (they look exactly like table tennis balls) with a few drops of Worcester sauce as hors d'oeuvres with pre-lunch rum."

Betty and Langley Punnett and Chris and Eileen Punnett.

Langley Punnett

"It was easy for them (Chris and Langley) ....their arrowroot (at that time, St. Vincent was #1 exporter of arrowroot in the world just like Grenada and their nutmeg. Arrowroot grew quietly by itself with very little supervision needed and the planters could sleep till noon where as Sophie and I had to get up at 5 am to see the patients in the dispensary at 6 am and at 7 am we had to be ready to drive say to Chateaubelaire. More over, some two days after coming to Pembroke, I opened an office in Kingstown. Coming back to Pembroke, we had time only for a shower and change of dress (very occasionally for a sandwich) to be in the dispensary office between 5-11 pm. "