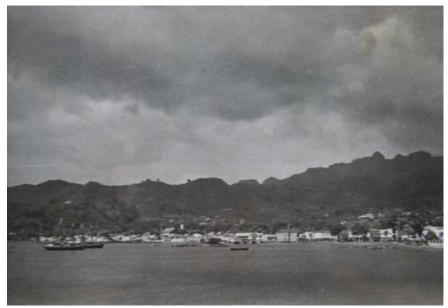

Kingstown waterfront in 1949

Kingstown view 1949

Dr. W. Webb was undecided where to post Dr. Zwierz but he eventually chose to attach him to the Colonial Hospital (Milton Cato) under Dr. Commissiong – a specialist in Internal Medicine (he took his diploma of MRCP in Edinburgh perhaps because of my Soviet experience in avitaminoses and malnutrition.) Martha was born in the hospital February 27, 1949.