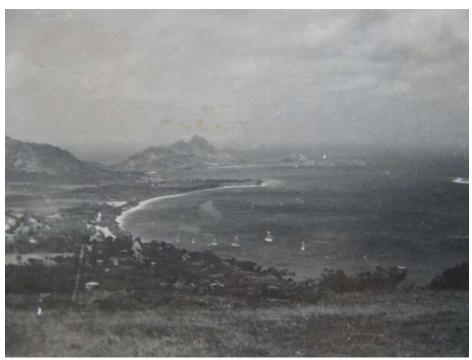

Canouan

From Mayreau

The dock at Mayreau

Pembroke view to Buccament

Winding road

One of the valleys

Bequia water front and I think that is St. Mary's Anglican Church?

Terracing on the side of the hill....arrowroot perhaps?