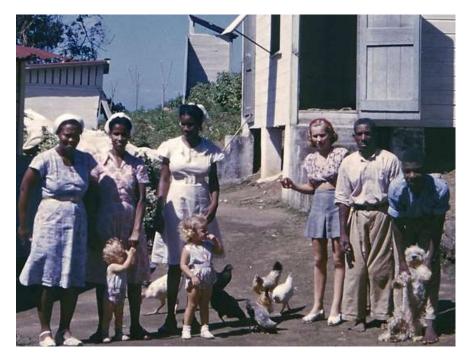

Isola and Julian McIntosh

In 1985 Isola McIntosh received an OBE from the Queen for all her community work. On our visit to Bequia in 2012 we were fortunate enough to meet this gracious and amazing lady who shared this photo with us.

Anna, Martha and Eve with Isola at her home in Industry, Bequia.

Just before Christmas of 1949, Dr. Wladyslaw Kulesza arrived in Bequia to replace Dr. Zwierz who chartered a sailboat and went to Kingstown to meet them. Together they headed to Bequia, had a meal together and then Sophie and Maciej Zwierz left for Chateaubelaire in the north-western quadrant of the Island and Soufriere Volcano." I used to for almost a year, travel to various islands south of Bequia. Whatever was bad (the food), I still remember fondly this year for I found there a few very good and nice people and got friendly with them and they with me."