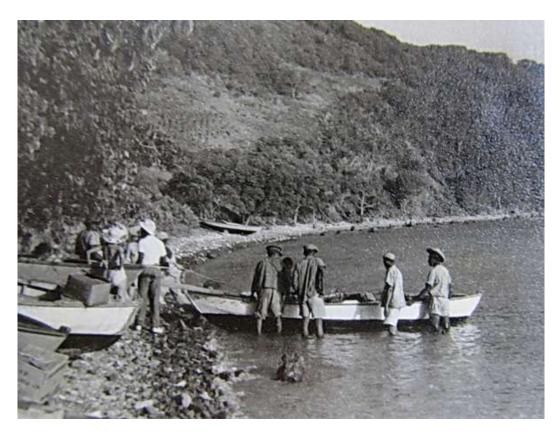

The dock at Mayreau.

Dr. Zwierz looking after patients at Mayreau.

From Mayreau

Port Elizabeth

Dr. Zwierz and Anna. Not sure what the house is in the background.

On the beach in Port Elizabeth

Sophie and Anna at Port Elizabeth 1950