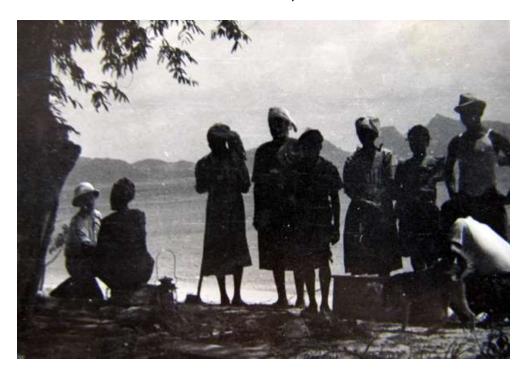

Mrs Williams was the matron and a nurse, Miss Olivierre.

Here I am with Nurse Olivierre