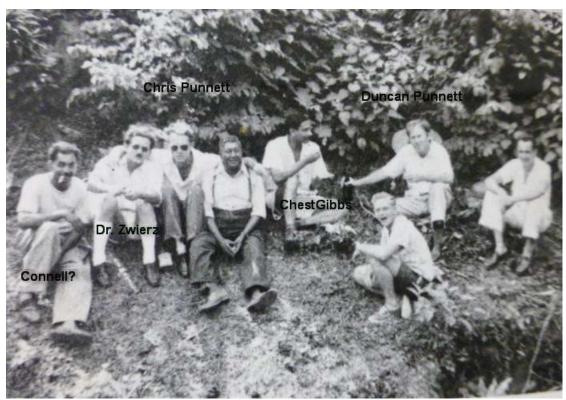

Larry Layne, Maciej Zwierz, Chest Gibbs, Kathleen Gibbs,??,Clara Layne

Not sure where these were taken. Sophie Zwierz (hat)
Duncan Punnett, Connell and Chest Gibbs crouching with hat

Dr. Zwierz standing outside.

Connell, Chest, Duncan, Dr. Zwierz and unknown gent inside the above hut.

Connell, Dr. Zwierz, Chris Punnett, ??, Chest, ??, Duncan Punnett, ??

Dr. Zwierz, Connell, Chess Gibbs

Connell, Dr. Kulesza and Sophie Zwierz

Both unknown gents appear elsewhere in the photos.

Tony Gibbs and his sister Jenny in about 1952

On Sunday, December 1, 2013, Tony flew to Providenciales, Turks and Caicos Islands and we met for the first time. I had searched his Dad's name on the internet and came up with Chest Gibbs obituary. Through this, I found out the names of the children and eventually contacted Tony and sent him many photos for identification. And so 60 or so years later we met! How amazing is that?