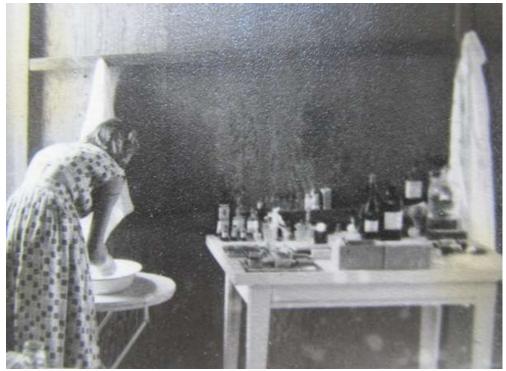

Dr. Zwierz in the dispensary.

Sophie Zwierz always assisted him.

Notable event here Dr. Zwierz writes "The curse of all the islands were Yaws (no penicillin-too expensive for poor St. Vincent) and tropical ulcers. I wrote and published in England my method of treatment (I have no copy)"

Sophie giving needles.

Dr. Zwierz holding Marta and Melda holding Anna. Thinking this is Chateaubelair.

Sophie Zwierz with our household including Melda, (1<sup>st</sup> left), Lynda who cooked for us, Marta and Anna, Sophie, Alan, Remi and Gigi the dog and chickens.