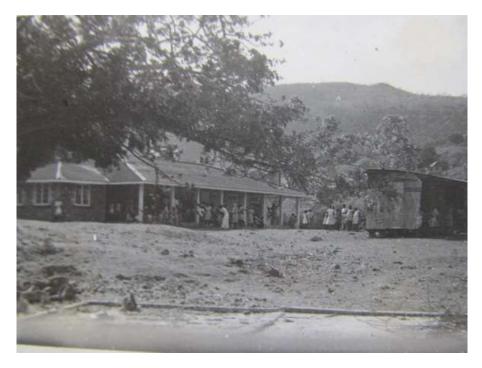

I believe this is a photo of the hospital and the "duplex" behind where the family lived.

The new brick doctor's house was built later and my Dad lived there for only a few months

Dr. Zwierz and Father Pipe