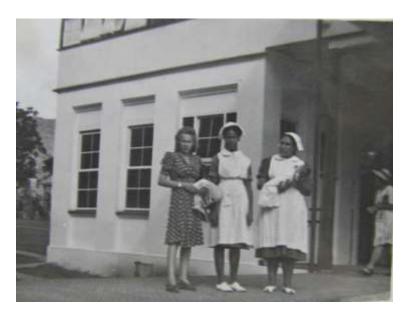

Mrs Williams was the matron and a nurse, Miss Olivierre.

Here I am with Nurse Olivierre