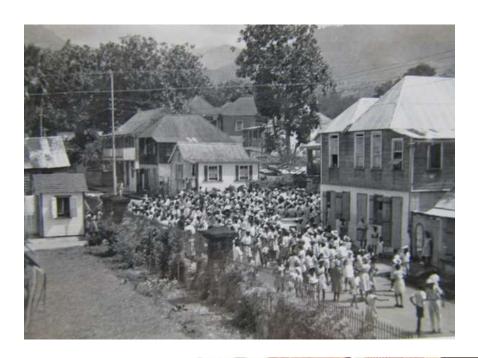

Queen's Coronation Celebrations in Kingstown.

Dr. Maciej Zwierz on the right and these must be the other doctors.

Matron Williams

Colonial Hospital

Not sure what this occasion was

Dr. Zwierz writes that the morning of their departure from St. Vincent co-incided with Carnival and to their great surprise they were woken at 6 am by a serenade of calypso and steel band. The local people, quite a crowd had come to say goodbye. They were booked on Feb 28, 1952 on one of the Canadian boats the Lady Rodney bound for Port of Spain.

Saying goodbye to Dr. Zwierz and family as they leave St. Vincent

At the harbour, someone had chartered a barge as there were so many people wanting to board the Lady Rodney and have a last drink.

I think this might be the Lady Rodney