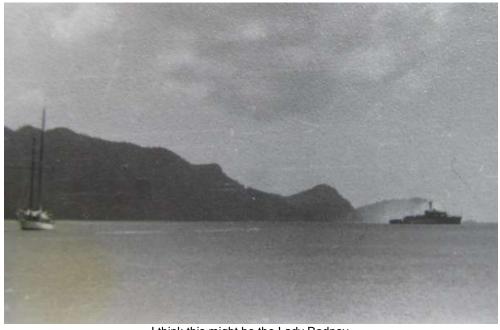

Saying goodbye to Dr. Zwierz and family as they leave St. Vincent

At the harbour, someone had chartered a barge as there were so many people wanting to board the Lady Rodney and have a last drink.

I think this might be the Lady Rodney