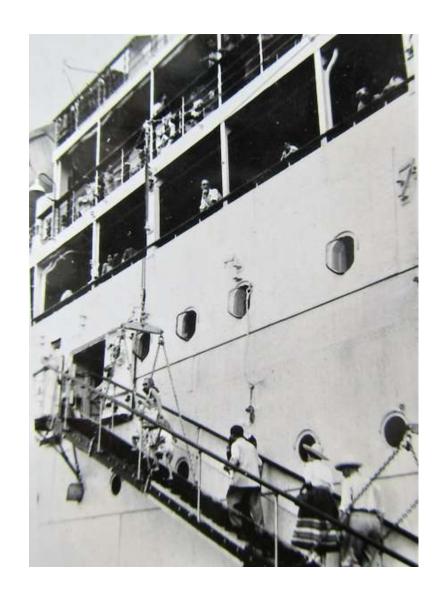

Saying goodbye to Dr. Zwierz and family as they leave St. Vincent

At the harbour, someone had chartered a barge as there were so many people wanting to board the Lady Rodney and have a last drink.

I think this might be the Lady Rodney

One of the passenger tenders.

Not sure what this one is.

This may be the Lady Rodney

This I think is the Colombie

From Port of Spain to Southampton they boarded the Colombie and here's the passenger list.