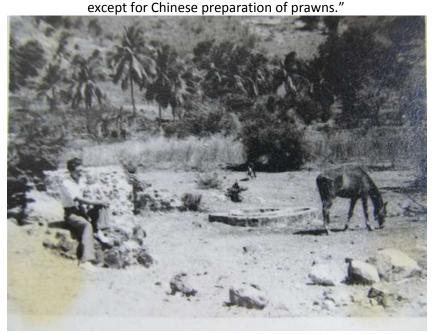

Dr. Zwierz, Anna and his horse.

"In the meantime, I was collecting, new to me, tropical experience. Once I took a horse to visit south of Bequia. Near to the **horse track ??**, there were innocent looking trees which, mounted on a horse and mainly galloping, I didn't pay much attention to. On the way back, I ran into a rain storm. A few hours after arrival home, I became completely ill with blisters all over my body and high fever. "Doctor John" quickly diagnosed poisoning by those trees called (I even do not know the proper spelling)-manchenilla. The touch of the leaves or even rain water dropping down on the skin from them, gave symptoms similar to poison ivy. The little children attracted to the fruits usually died from internal swelling.