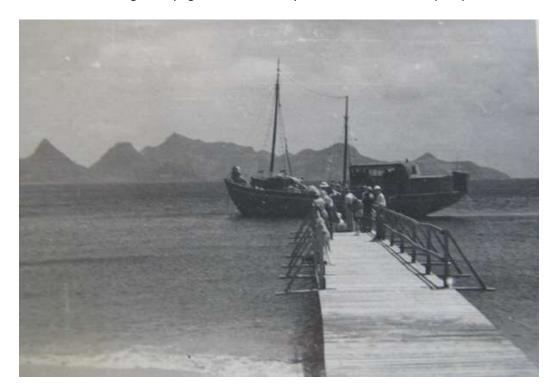

Kingstown harbour 1949

Kingstown in 1949

On the M.V. "CLM Tannis" Mail and Passenger service. Photo shows Sophie, Anna and the dog Gigi.

On Beguia, Dr. Zwierz and family were asked to live in the newly finished hospital which was well equipped but with a cement floor that really wasn't suitable for a toddler. After a day or so, Mr. Cuthbert John, the dispenser and his fiancée Geraldine who was the District Nurse came to my Dad and said