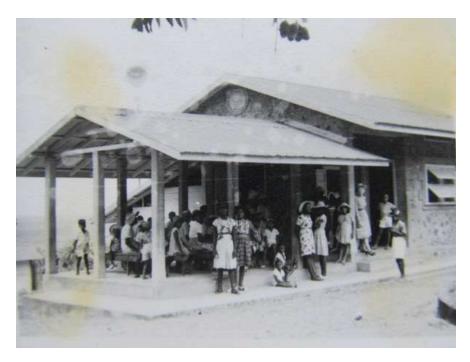

The dispensary at Campden Park in 1950-52

This photo looks like a hospital but I don't know where.

Outside the hospital you can see nurses and patients. Not sure where this is .... Bequia or St. Vincent