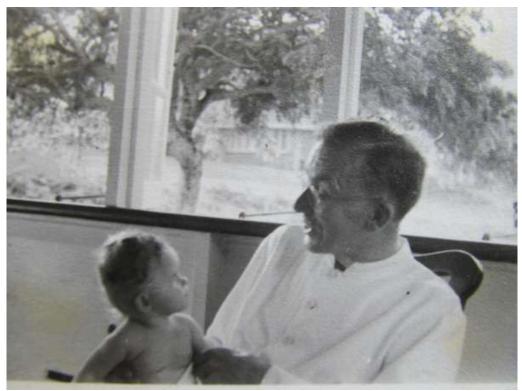

As children we heard another version of this story where the patient was told to go and pee on it!!!

Anna and Mr. John

Father Pipe and Martha

The Rectory in 1949

"Once Father Pipe appeared in our house and told us to move immediately to his rectory for he had heard on his radio (we were too poor for such luxuries) that a hurricane approaches Bequia and we better take to the security of 200 years old Rectory which had survived many hurricanes."