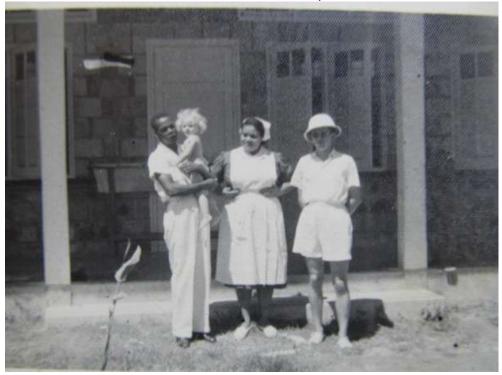

The duplex is shown below.

Mr. John holding Anna, Geraldine and Dr. Zwierz.

Sophie and unknown ladies, Melda holding Anna.

Mr.John and Geraldine

"There were only three white people on the island: Anglican father John (Cuthbert) Pipe living in a very large over 200 years rectory furnished with antiques. I never seen more beautiful, huge, oak polished two centuries dining table; a lady running one small hotel for few (then) tourists and an owner of an estate (plantation) on the other (windy) side of the island, red-haired, Mr. MacIntosh, whose Scottish family settled there some 300 years ago."