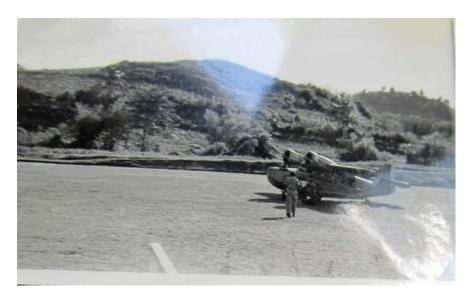

Dr Zwierz, Anna and Gigi the dog by the Grumman.

Two districts were vacant needing a Medical Health Officer....Chateaubelair and the Grenadines including Bequia which was to be the headquarters of the doctor and the Anglican priest, Mustique, Canouan and Union Island. After the war the shortage of doctors was acute and the service would have collapsed without the slow recruitment of Polish doctors all known to one another.