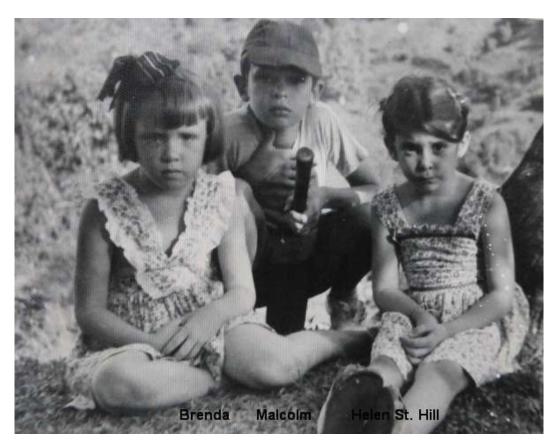

Dr. Maciej Zwierz (later changed his name to Matthias Zeville) and his wife Sophie (she was a nurse) have three children....Anna Zeville living in the UK, Marta Morton from the Turks and Caicos Islands and Eve Zeville from Montreal, Canada. We returned to St. Vincent and Bequia in Jan 2012 for Eve's 60<sup>th</sup> birthday where we followed in the footsteps of our parents. Our Dad was the first doctor on Bequia where he made his rounds on horseback.