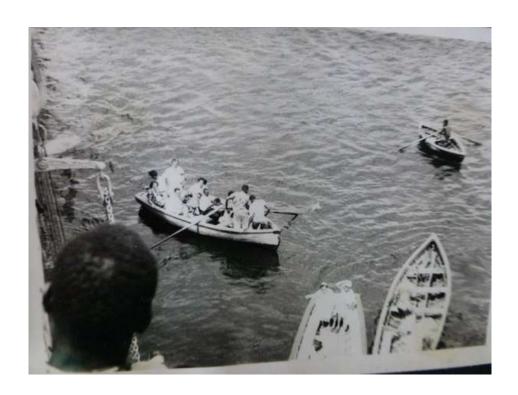

Saying goodbye to Dr. Zwierz and family as they leave St. Vincent

At the harbour, someone had chartered a barge as there were so many people wanting to board the Lady Rodney and have a last drink.

I think this might be the Lady Rodney

One of the passenger tenders.

Not sure what this one is.

This may be the Lady Rodney

This I think is the Colombie

From Port of Spain to Southampton they boarded the Colombie and here's the passenger list.