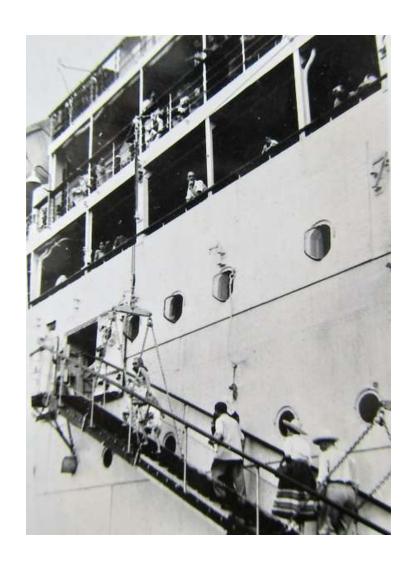

Saying goodbye to Dr. Zwierz and family as they leave St. Vincent

At the harbour, someone had chartered a barge as there were so many people wanting to board the Lady Rodney and have a last drink.

I think this might be the Lady Rodney

One of the passenger tenders.

Not sure what this one is.

This may be the Lady Rodney

This I think is the Colombie

From Port of Spain to Southampton they boarded the Colombie and here's the passenger list.