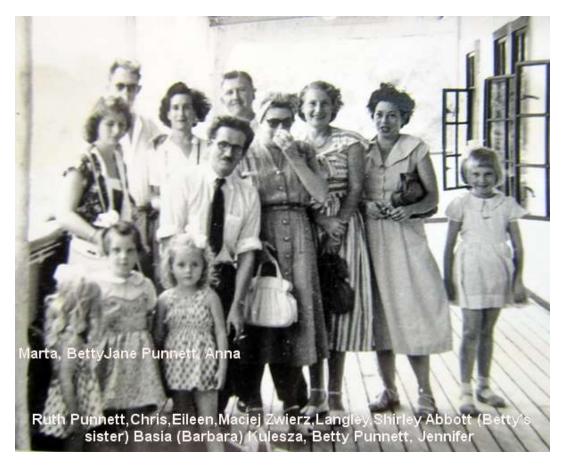

GOW, ARTHUR MELVILLE \* GRANT, DOUGLAS \* HAZELL, ERIC HULL, LLOYD G. W. JAMES, BENJAMIN PARKINSON JAMES, ROBERT COLERIDGE JOHN, RICHARD JOHN, URIEL CUTHBERT LEONARD KING, GLADSTONE, H. KIRBY, ELFORD ARNIM

Queen's Coronation Celebrations in Kingstown.













Dr. Maciej Zwierz on the right and these must be the other doctors.









Matron Williams





















Colonial Hospital







Not sure what this occasion was



Dr. Zwierz writes that the morning of their departure from St. Vincent co-incided with Carnival and to their great surprise they were woken at 6 am by a serenade of calypso and steel band. The local people, quite a crowd had come to say goodbye. They were booked on Feb 28, 1952 on one of the Canadian boats the Lady Rodney bound for Port of Spain.













Saying goodbye to Dr. Zwierz and family as they leave St. Vincent











At the harbour, someone had chartered a barge as there were so many people wanting to board the Lady Rodney and have a last drink.



I think this might be the Lady Rodney



One of the passenger tenders.



Not sure what this one is.



This may be the Lady Rodney





This I think is the Colombie













From Port of Spain to Southampton they boarded the Colombie and here's the passenger list.

| 14 | 1 | 15  | 20, | Or Maithias SWIEES     |      | 34 | 226 | 10 | i La | be Tanting th. 477: | Medical Practs D | 24