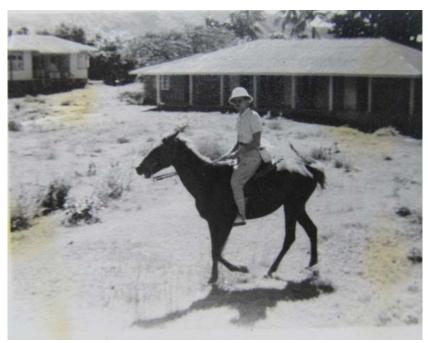

Dr. Maciej Zwierz (later changed his name to Matthias Zeville) and his wife Sophie (she was a nurse) have three children....Anna Zeville living in the UK, Marta Morton from the Turks and Caicos Islands and Eve Zeville from Montreal, Canada. We returned to St. Vincent and Bequia in Jan 2012 for Eve's 60<sup>th</sup> birthday where we followed in the footsteps of our parents. Our Dad was the first doctor on Bequia where he made his rounds on horseback.

Dr. Zwierz, Anna and his horse.

"In the meantime, I was collecting, new to me, tropical experience. Once I took a horse to visit south of Bequia. Near to the **horse track ??**, there were innocent looking trees which, mounted on a horse and mainly galloping, I didn't pay much attention to. On the way back, I ran into a rain storm. A few hours after arrival home, I became completely ill with blisters all over my body and high fever. "Doctor John" quickly diagnosed poisoning by those trees called (I even do not know the proper spelling)-manchenilla. The touch of the leaves or even rain water dropping down on the skin from them, gave symptoms similar to poison ivy. The little children attracted to the fruits usually died from internal swelling.