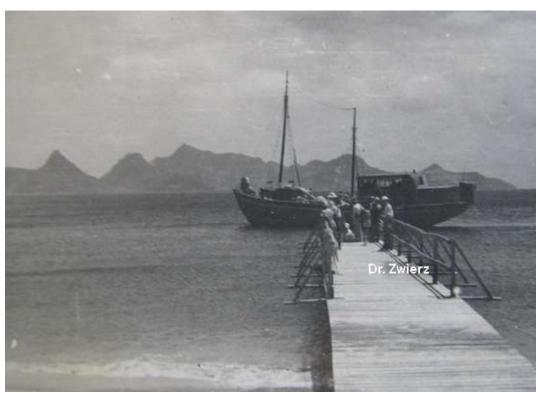

Carriacou view in 1949

From Union Island Dr. Zwierz crossed several times to Carriacou to see Dr. Adolf (Dolek) Bierzynski (he later received an Order of the British Empire for medical work during the hurricane.

I managed to contact Allan Bierzynski who identified his dad. He said in an email "That's my Dad! We heard stories about the Ford V8 that he brought with him from Dominica ( his first posting after the war), but we never saw a picture of it! Thanks for sharing. I may have been conceived in Carriacou early in 1952!!