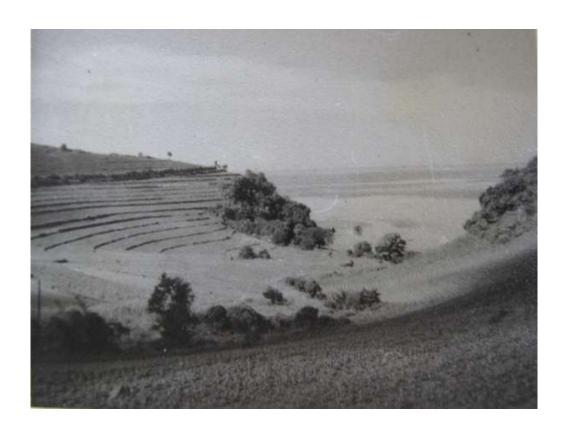

Canouan

From Mayreau

The dock at Mayreau

Pembroke view to Buccament

Winding road

One of the valleys

Bequia water front and I think that is St. Mary's Anglican Church?

Terracing on the side of the hill....arrowroot perhaps?