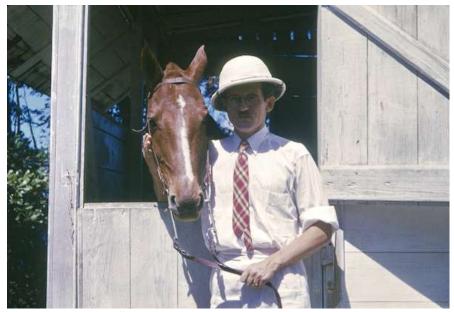

Dr. Zwierz, Anna and his horse.

"In the meantime, I was collecting, new to me, tropical experience. Once I took a horse to visit south of Bequia. Near to the **horse track ??**, there were innocent looking trees which, mounted on a horse and mainly galloping, I didn't pay much attention to. On the way back, I ran into a rain storm. A few hours after arrival home, I became completely ill with blisters all over my body and high fever. "Doctor John" quickly diagnosed poisoning by those trees called (I even do not know the proper spelling)-manchenilla. The touch of the leaves or even rain water dropping down on the skin from them, gave symptoms similar to poison ivy. The little children attracted to the fruits usually died from internal swelling.