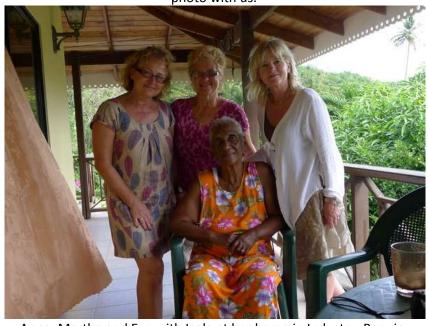

Isola and Julian McIntosh

In 1985 Isola McIntosh received an OBE from the Queen for all her community work. On our visit to Bequia in 2012 we were fortunate enough to meet this gracious and amazing lady who shared this photo with us.

Anna, Martha and Eve with Isola at her home in Industry, Bequia.

Just before Christmas of 1949, Dr. Wladyslaw Kulesza arrived in Bequia to replace Dr. Zwierz who chartered a sailboat and went to Kingstown to meet them. Together they headed to Bequia, had a meal together and then Sophie and Maciej Zwierz left for Chateaubelaire in the north-western quadrant of the Island and Soufriere Volcano." I used to for almost a year, travel to various islands south of Bequia. Whatever was bad (the food), I still remember fondly this year for I found there a few very good and nice people and got friendly with them and they with me."