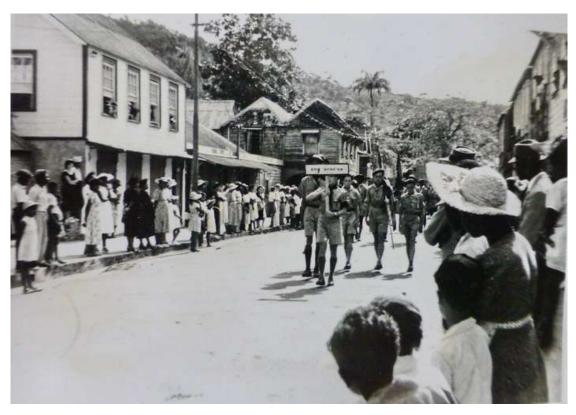

#### ORDER OF PROCESSION.

Police Band
Police
Auxiliary Police
Cadets
Volunteer Fire Brigade
Boy Scouts
Girl Guides
British Red Cross Society
Hospital Nurses

Executive Council
Legislative Council
Kingstown Town Board
Free Masons
Ancient Order of Foresters
British Empire Service League
Public Officers
Legal and Medical Practitioners
Representatives of the Press
Small Towns Boards and Village Councils
St. Vincent Planters' Association
St. Vincent Chamber of Commerce
Friendly Societies
Other Members of the General Public,