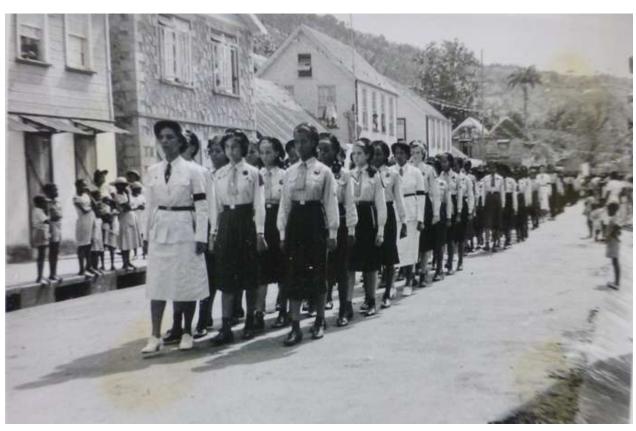

#### ORDER OF PROCESSION.

Police Band
Police
Auxiliary Police
Cadets
Volunteer Fire Brigade
Boy Scouts
Girl Guides
British Red Cross Society
Hospital Nurses

Executive Council
Legislative Council
Kingstown Town Board
Free Masons
Ancient Order of Foresters
British Empire Service League
Public Officers
Legal and Medical Practitioners
Representatives of the Press
Small Towns Boards and Village Councils
St. Vincent Planters' Association
St. Vincent Chamber of Commerce
Friendly Societies
Other Members of the General Public,