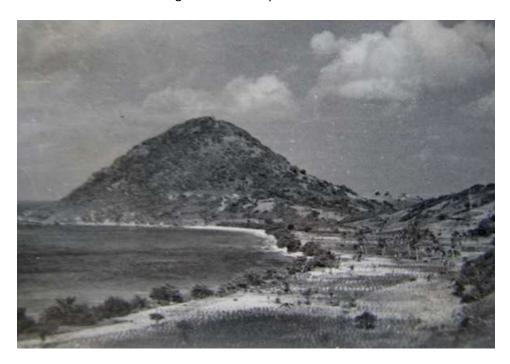

Carriacou view in 1949

From Union Island Dr. Zwierz crossed several times to Carriacou to see Dr. Adolf (Dolek) Bierzynski (he later received an Order of the British Empire for medical work during the hurricane.