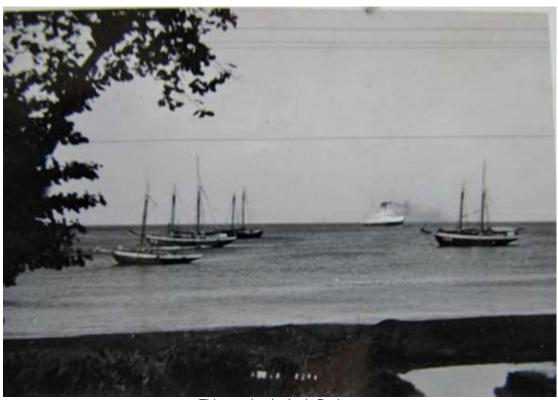

Canouan

From Mayreau

The dock at Mayreau

Pembroke view to Buccament

Winding road

One of the valleys

Bequia water front and I think that is St. Mary's Anglican Church?

Terracing on the side of the hill....arrowroot perhaps?

Whaling boats or sloops

Fishing boats or an excursion as I see Sophie Zwierz standing there with her hat.

The next photo in the album was this one of a little church.....would this be at Mayreau?

Kingstown waterfront ????