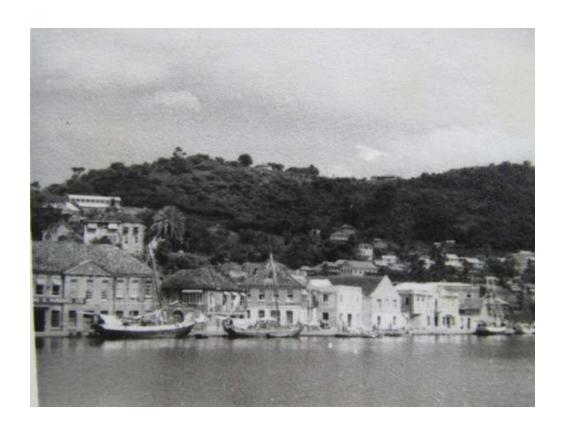

Kingstown waterfront in 1949

Kingstown view 1949

Dr. W. Webb was undecided where to post Dr. Zwierz but he eventually chose to attach him to the Colonial Hospital (Milton Cato) under Dr. Commissiong – a specialist in Internal Medicine (he took his diploma of MRCP in Edinburgh perhaps because of my Soviet experience in avitaminoses and malnutrition.) Martha was born in the hospital February 27, 1949.