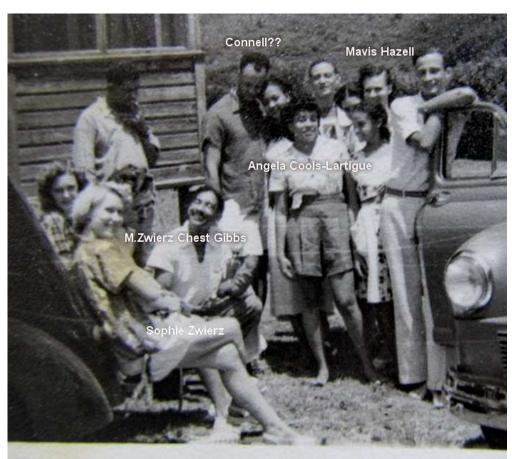

Chest Gibbs was one of Dr. Zwierz's good friends."Intelligent, educated at Oxford he was the Government Colonial Secretary and then took over as first local Administrator after Walter Coutts left. It was Chest who introduced my parents to "awfully hot curries".

Larry Layne, Maciej Zwierz, Chest Gibbs, Kathleen Gibbs,??,Clara Layne

Not sure where these were taken. Sophie Zwierz (hat)
Duncan Punnett, Connell and Chest Gibbs crouching with hat

Dr. Zwierz standing outside.

Connell, Chest, Duncan, Dr. Zwierz and unknown gent inside the above hut.

Connell, Dr. Zwierz, Chris Punnett, ??, Chest, ??, Duncan Punnett, ??

Dr. Zwierz, Connell, Chess Gibbs

Connell, Dr. Kulesza and Sophie Zwierz

Both unknown gents appear elsewhere in the photos.

Tony Gibbs and his sister Jenny in about 1952

On Sunday, December 1, 2013, Tony flew to Providenciales, Turks and Caicos Islands and we met for the first time. I had searched his Dad's name on the internet and came up with Chest Gibbs obituary. Through this, I found out the names of the children and eventually contacted Tony and sent him many photos for identification. And so 60 or so years later we met! How amazing is that?