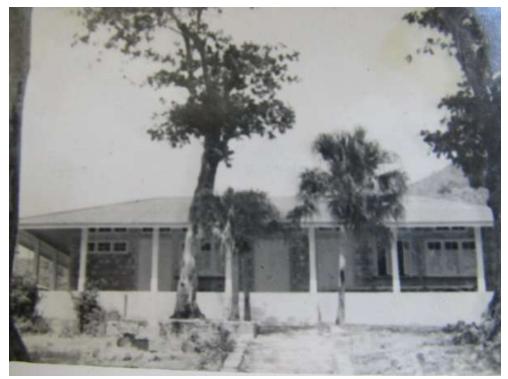

I believe this is a photo of the hospital and the "duplex" behind where the family lived.

The new brick doctor's house was built later and my Dad lived there for only a few months

Dr. Zwierz and Father Pipe