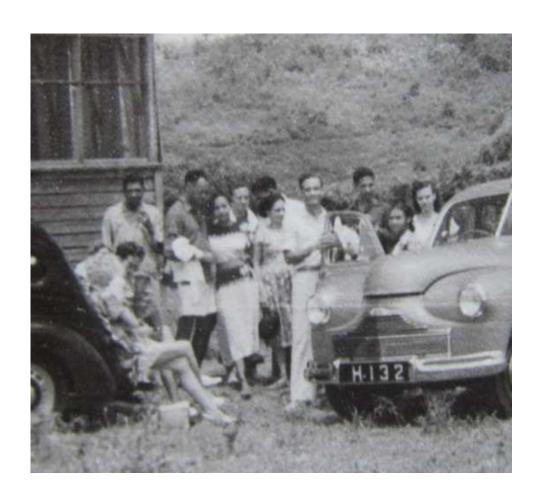

Larry Layne, Maciej Zwierz, Chest Gibbs, Kathleen Gibbs,??,Clara Layne

Not sure where these were taken. Sophie Zwierz (hat)
Duncan Punnett, Connell and Chest Gibbs crouching with hat

Dr. Zwierz standing outside.

Connell, Chest, Duncan, Dr. Zwierz and unknown gent inside the above hut.

Connell, Dr. Zwierz, Chris Punnett, ??, Chest, ??, Duncan Punnett, ??

Dr. Zwierz, Connell, Chess Gibbs

Connell, Dr. Kulesza and Sophie Zwierz

I think that is Betty Gibbs standing next to Angela Cools-Lartigue and Kathleen hidden behind.

Sophie beside the car and Chest Gibbs with two unknown gentlemen.

Chest Gibb's home.

On a boat with Sophie ......others unidentified.