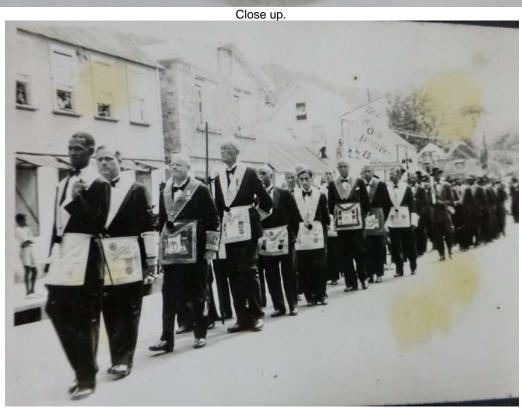

#### ORDER OF PROCESSION.

Police Band
Police
Auxiliary Police
Cadets
Volunteer Fire Brigade
Boy Scouts
Girl Guides
British Red Cross Society
Hospital Nurses

Executive Council
Legislative Council
Kingstown Town Board
Free Masons
Ancient Order of Foresters
British Empire Service League
Public Officers
Legal and Medical Practitioners
Representatives of the Press
Small Towns Boards and Village Councils
St. Vincent Planters' Association
St. Vincent Chamber of Commerce
Friendly Societies
Other Members of the General Public,