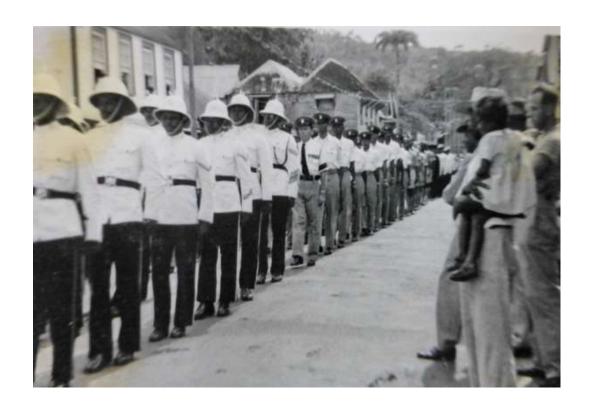

Queen's Coronation Celebrations in Kingstown.

Dr. Maciej Zwierz on the right and these must be the other doctors.

Matron Williams

Colonial Hospital

Not sure what this occasion was

Dr. Zwierz writes that the morning of their departure from St. Vincent co-incided with Carnival and to their great surprise they were woken at 6 am by a serenade of calypso and steel band. The local people, quite a crowd had come to say goodbye. They were booked on Feb 28, 1952 on one of the Canadian boats the Lady Rodney bound for Port of Spain.