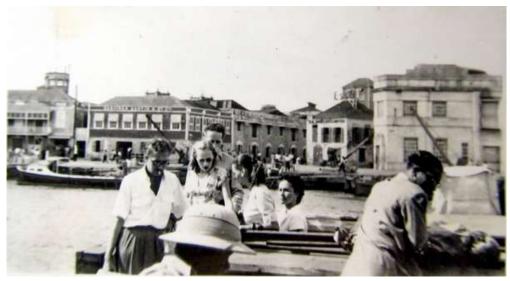

Saying goodbye to Dr. Zwierz and family as they leave St. Vincent

At the harbour, someone had chartered a barge as there were so many people wanting to board the Lady Rodney and have a last drink.

I think this might be the Lady Rodney

One of the passenger tenders.

Not sure what this one is.

This may be the Lady Rodney

This I think is the Colombie

From Port of Spain to Southampton they boarded the Colombie and here's the passenger list.