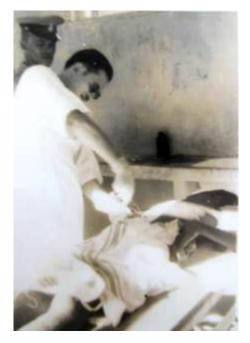

Dr. Zwierz in the dispensary.

Sophie Zwierz always assisted him.

Notable event here Dr. Zwierz writes "The curse of all the islands were Yaws (no penicillin-too expensive for poor St. Vincent) and tropical ulcers. I wrote and published in England my method of treatment (I have no copy)"