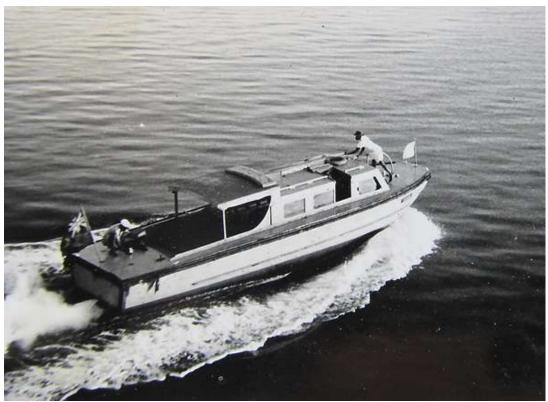

Saying goodbye to Dr. Zwierz and family as they leave St. Vincent

At the harbour, someone had chartered a barge as there were so many people wanting to board the Lady Rodney and have a last drink.

I think this might be the Lady Rodney

One of the passenger tenders.

Not sure what this one is.

This may be the Lady Rodney

This I think is the Colombie

From Port of Spain to Southampton they boarded the Colombie and here's the passenger list.