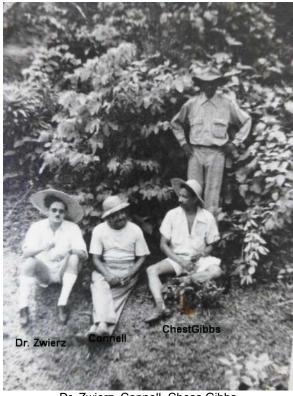

Larry Layne, Maciej Zwierz, Chest Gibbs, Kathleen Gibbs,??,Clara Layne

Not sure where these were taken. Sophie Zwierz (hat)
Duncan Punnett, Connell and Chest Gibbs crouching with hat

Dr. Zwierz standing outside.

Connell, Chest, Duncan, Dr. Zwierz and unknown gent inside the above hut.

Connell, Dr. Zwierz, Chris Punnett, ??, Chest, ??, Duncan Punnett, ??

Dr. Zwierz, Connell, Chess Gibbs

Connell, Dr. Kulesza and Sophie Zwierz

Both unknown gents appear elsewhere in the photos.

Tony Gibbs and his sister Jenny in about 1952

On Sunday, December 1, 2013, Tony flew to Providenciales, Turks and Caicos Islands and we met for the first time. I had searched his Dad's name on the internet and came up with Chest Gibbs obituary. Through this, I found out the names of the children and eventually contacted Tony and sent him many photos for identification. And so 60 or so years later we met! How amazing is that?