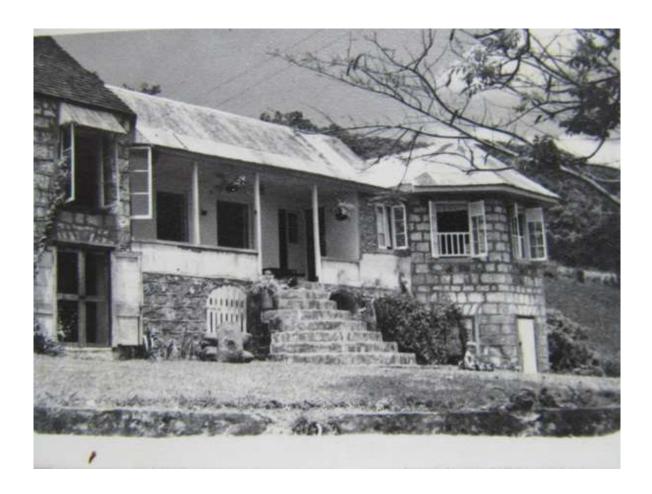

I believe this is a photo of the hospital and the "duplex" behind where the family lived.

The new brick doctor's house was built later and my Dad lived there for only a few months

Dr. Zwierz and Father Pipe