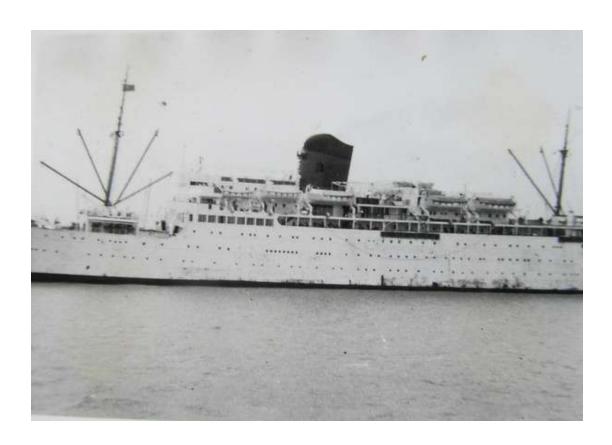

Saying goodbye to Dr. Zwierz and family as they leave St. Vincent

At the harbour, someone had chartered a barge as there were so many people wanting to board the Lady Rodney and have a last drink.

I think this might be the Lady Rodney

One of the passenger tenders.

Not sure what this one is.

This may be the Lady Rodney

This I think is the Colombie

From Port of Spain to Southampton they boarded the Colombie and here's the passenger list.