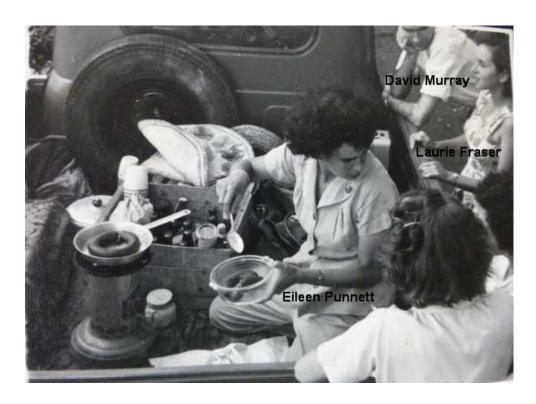

Photo taken on the steps of this house with the Punnett children.

The Valley looking towards Duncan Punnett's house 1950.

Duncan Punnett's house on our visit in 2012

"The top of the triangle occupied Chris and his wife Eileen Fraser of the oldest white family in St. Vincent. We visited them at least once a week usually for Sunday lunch: there I was introduced to excellent soup made from the leaves of one of the potato family with shrimp and lobster. It's famous all over the West Indies...callalou soup, dishes made from salted cod imported from St. John, Newfoundland and once even to iguana meat, huge lizard caught by Chris on the edge of the jungle. Turtle meat was a standard and boiled turtle eggs (they look exactly like table tennis balls) with a few drops of Worcester sauce as hors d'oeuvres with pre-lunch rum."

Betty and Langley Punnett and Chris and Eileen Punnett.

Langley Punnett

"It was easy for them (Chris and Langley) ....their arrowroot (at that time, St. Vincent was #1 exporter of arrowroot in the world just like Grenada and their nutmeg. Arrowroot grew quietly by itself with very little supervision needed and the planters could sleep till noon where as Sophie and I had to get up at 5 am to see the patients in the dispensary at 6 am and at 7 am we had to be ready to drive say to Chateaubelaire. More over, some two days after coming to Pembroke, I opened an office in Kingstown. Coming back to Pembroke, we had time only for a shower and change of dress (very occasionally for a sandwich) to be in the dispensary office between 5-11 pm. "