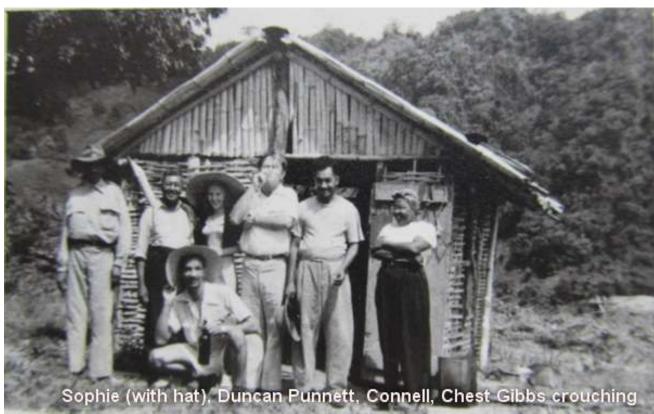

Larry Layne, Maciej Zwierz, Chest Gibbs, Kathleen Gibbs,??,Clara Layne

Not sure where these were taken. Sophie Zwierz (hat)
Duncan Punnett, Connell and Chest Gibbs crouching with hat

Dr. Zwierz standing outside.

Connell, Chest, Duncan, Dr. Zwierz and unknown gent inside the above hut.

Connell, Dr. Zwierz, Chris Punnett, ??, Chest, ??, Duncan Punnett, ??

Dr. Zwierz, Connell, Chess Gibbs

Connell, Dr. Kulesza and Sophie Zwierz