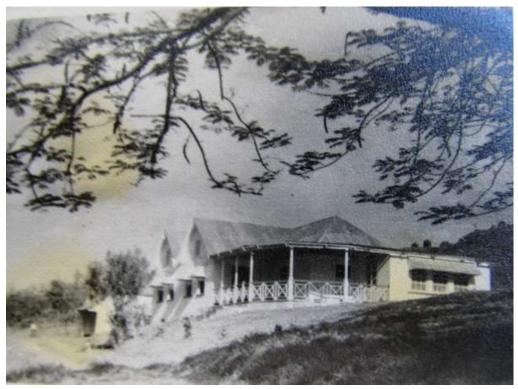

This almost looks like the hospital??

Mr. John holding Anna, Geraldine and Dr. Zwierz infront of the same building.

Sunny Caribbee Guest House 1950-52 Sophie on the left.

Bequia's first hotel built by Sydney and Cecil McIntosh, planters of Scottish descent just shortly after WW2. Lumber was impossible to get so they used timbers from a ship that had run aground to use for the second floor. Field stones from the old sugar mill at Spring Estate were used for the second floor.