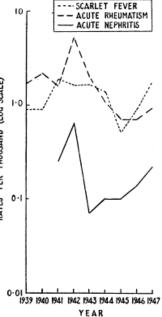

Figs. 1 and 2 demonstrate the relationship of the three diseases being considered over ten years in the R.A.F. and W.A.A.F.

Fig. 1.—Incidence of scarlet fever, acute rheumatism, and acute nephritis in the R.A.F.

Fig. 2.—Incidence of scarlet fever, acute rheumatism, and acute nephritis in the W.A.A.F.

The coefficient of correlation can be calculated for the available rates per thousand using R.A.F. figures only: