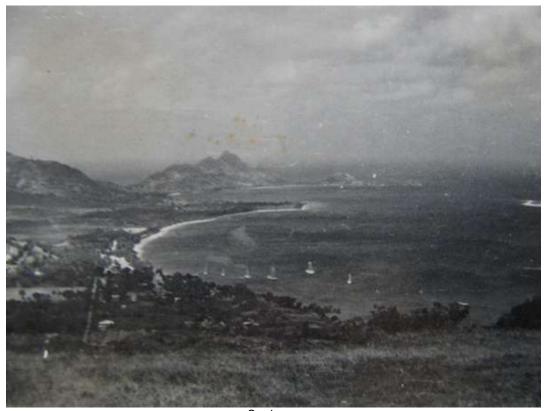

Carriacou view in 1949

From Union Island Dr. Zwierz crossed several times to Carriacou to see Dr. Adolf (Dolek) Bierzynski (he later received an Order of the British Empire for medical work during the hurricane.