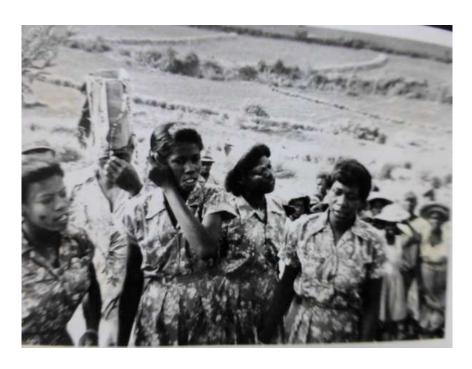

Queen's Coronation Celebrations in Kingstown.

Dr. Maciej Zwierz on the right and these must be the other doctors.

Matron Williams

Colonial Hospital

Not sure what this occasion was

Dr. Zwierz writes that the morning of their departure from St. Vincent co-incided with Carnival and to their great surprise they were woken at 6 am by a serenade of calypso and steel band. The local people, quite a crowd had come to say goodbye. They were booked on Feb 28, 1952 on one of the Canadian boats the Lady Rodney bound for Port of Spain.

Saying goodbye to Dr. Zwierz and family as they leave St. Vincent

At the harbour, someone had chartered a barge as there were so many people wanting to board the Lady Rodney and have a last drink.

I think this might be the Lady Rodney