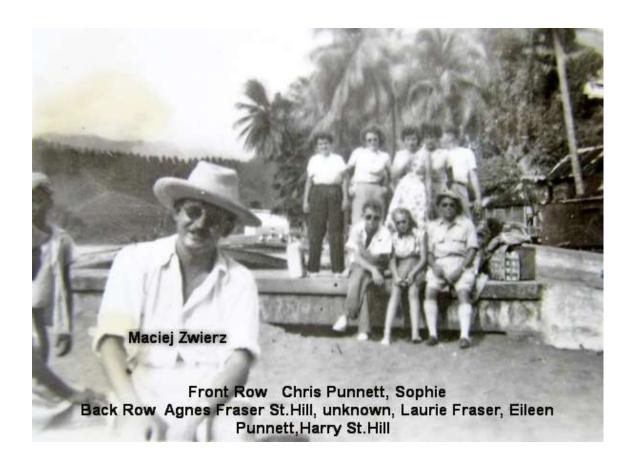

Photo taken on the steps of this house with the Punnett children.

The Valley looking towards Duncan Punnett's house 1950.

Duncan Punnett's house on our visit in 2012

"The top of the triangle occupied Chris and his wife Eileen Fraser of the oldest white family in St. Vincent. We visited them at least once a week usually for Sunday lunch: there I was introduced to excellent soup made from the leaves of one of the potato family with shrimp and lobster. It's famous all over the West Indies...callalou soup, dishes made from salted cod imported from St. John, Newfoundland and once even to iguana meat, huge lizard caught by Chris on the edge of the jungle. Turtle meat was a standard and boiled turtle eggs (they look exactly like table tennis balls) with a few drops of Worcester sauce as hors d'oeuvres with pre-lunch rum."

Photo of unknown man with iguana

Chris and Eileen visited Maciej and Sophie more often than the other Punnetts, Chris and Eileen or Chris alone.

"You might have wondered why I wrote in such detail about those roads to our house and Duncan's. Well very often at 3 or 4 am, one of the Punnett cars was appearing before our veranda and it was mostly Chris asking for a drop of rum or rum punch. The visitor was normally under the influence and the excuse was that the car was so accustomed to turn on our road that despite the "will" of the driver, it climbed the hill to our house for refreshment."

Betty and Langley Punnett and Chris and Eileen Punnett.

Langley Punnett

"It was easy for them (Chris and Langley) ....their arrowroot (at that time, St. Vincent was #1 exporter of arrowroot in the world just like Grenada and their nutmeg. Arrowroot grew quietly by itself with very little supervision needed and the planters could sleep till noon where as Sophie and I had to get up at 5 am to see the patients in the dispensary at 6 am and at 7 am we had to be ready to drive say to Chateaubelaire. More over, some two days after coming to Pembroke, I opened an office in Kingstown. Coming back to Pembroke, we had time only for a shower and change of dress (very occasionally for a sandwich) to be in the dispensary office between 5-11 pm. "