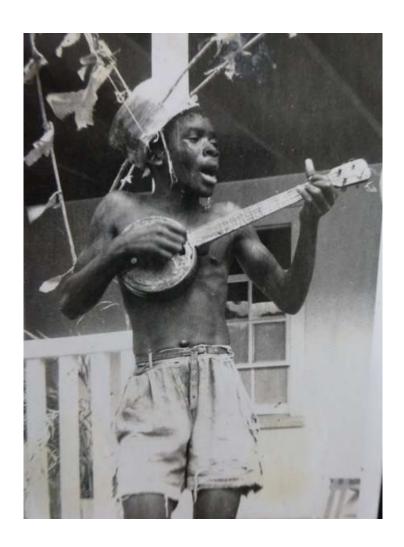

Queen's Coronation Celebrations in Kingstown.

Dr. Maciej Zwierz on the right and these must be the other doctors.

Matron Williams

Colonial Hospital

Not sure what this occasion was

Dr. Zwierz writes that the morning of their departure from St. Vincent co-incided with Carnival and to their great surprise they were woken at 6 am by a serenade of calypso and steel band. The local people, quite a crowd had come to say goodbye. They were booked on Feb 28, 1952 on one of the Canadian boats the Lady Rodney bound for Port of Spain.