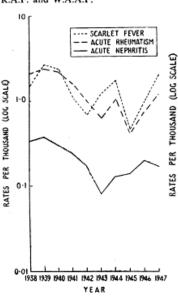

## Scarlet Fever, Rheumatic Fever, and Acute Nephritis

Sir,—Dr. T. W. Buchan has suggested (May 27, p. 1268) that I might have access to morbidity figures of acute nephritis which could be compared with those of scarlet fever and acute rheumatism. These figures are not in fact normally shown in the Air Ministry's annual Statistics on the Health of the R.A.F. and W.A.A.F. In this publication nephritis is classified as "all types." However, the medical statistical department of the Medical Directorate-General were able to break this down. Table I shows the result. None of these figures has previously been available. They should be read with the tables in my paper of April 29 (p. 992).

TABLE I.—Incidence of Acute Nephritis in R.A.F. at Home and W.A.A.F. at Home: 1938-47

|      |                    | R.A.                | F. at Home                               |                                              | W.A.A.F. at Home   |                     |                                          |                                              |  |
|------|--------------------|---------------------|------------------------------------------|----------------------------------------------|--------------------|---------------------|------------------------------------------|----------------------------------------------|--|
| Year | No.<br>of<br>Cases | No.<br>of<br>Deaths | Incidence<br>per 1,000<br>of<br>Strength | Average<br>No. of<br>Days'<br>Treat-<br>ment | No.<br>of<br>Cases | No.<br>of<br>Deaths | Incidence<br>per 1,000<br>of<br>Strength | Average<br>No. of<br>Days'<br>Treat-<br>ment |  |
| 1938 | 22                 | 0                   | 0-34                                     | 68<br>48<br>43<br>32                         | 0                  | 0                   | 0                                        | 0                                            |  |
| 1939 | 22<br>48           | 1 1                 | 0-38                                     | 48                                           | 0                  | 0                   | 0                                        | 0                                            |  |
| 1940 | 88                 | 0                   | 0-30                                     | 43                                           | 0                  | 0                   | 0                                        | 0                                            |  |
| 1941 | 142                | 3                   | 0-24                                     | 32                                           | 12                 | 0 2                 | 0.25                                     | 36                                           |  |
| 1942 | 108                | 7                   | 0.17                                     | 31                                           | 81                 | 2                   | 0.64                                     | 22                                           |  |
| 1943 | 57                 | 4                   | 0.08                                     | 47                                           | 13                 | 0                   | 0.07                                     | 31                                           |  |
| 1944 | 130                | 7                   | 0.13                                     | 30                                           | 17                 | 0                   | 0.10                                     | 28                                           |  |
| 1945 | 93                 | 4                   | 0.14                                     | 47<br>30<br>25<br>48                         | 17<br>13<br>7<br>5 | 1 1                 | 0.10                                     | 31<br>28<br>59                               |  |
| 1946 | 69                 | 2 2                 | 0.20                                     |                                              | 7                  | 1 1                 | 0.14                                     | 44                                           |  |
| 1947 | 41                 | 1 2                 | 0.17                                     | 26                                           | 5                  | Ιō                  | 0.22                                     | 19                                           |  |

Figs. 1 and 2 demonstrate the relationship of the three diseases being considered over ten years in the R.A.F. and W.A.A.F.

Fig. 1.—Incidence of scarlet fever, acute rheumatism, and acute nephritis in the R.A.F.

Fig. 2.—Incidence of scarlet fever, acute rheumatism, and acute nephritis in the W.A.A.F.

The coefficient of correlation can be calculated for the available rates per thousand using R.A.F. figures only:

|    |    |    | r                       |       |
|----|----|----|-------------------------|-------|
| :: | :: | :: | +0-83<br>+0-61<br>+0-91 | ,     |
|    | :: |    | <br>                    | +0.61 |

Fisher gives the figure of 0.632 as lower limit of significance when the number of observations is ten. It is felt that it is reasonable to consider the relationship to be established.

I do not consider it worth while calculating coefficients for the female population. The force was not stable. It expanded quickly and the rate of influx and egress was high.