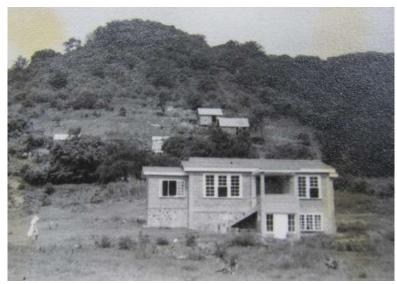

I believe this is a photo of the hospital and the "duplex" behind where the family lived.

The new brick doctor's house was built later and my Dad lived there for only a few months

Dr. Zwierz and Father Pipe