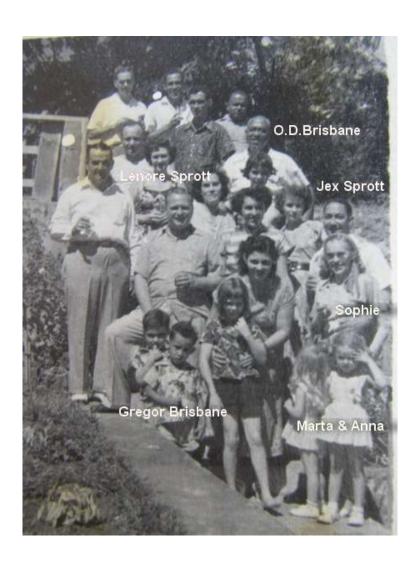

Photo taken on the steps of this house with the Punnett children.

The Valley looking towards Duncan Punnett's house 1950.

Duncan Punnett's house on our visit in 2012

"The top of the triangle occupied Chris and his wife Eileen Fraser of the oldest white family in St. Vincent. We visited them at least once a week usually for Sunday lunch: there I was introduced to excellent soup made from the leaves of one of the potato family with shrimp and lobster. It's famous all over the West Indies...callalou soup, dishes made from salted cod imported from St. John, Newfoundland and once even to iguana meat, huge lizard caught by Chris on the edge of the jungle. Turtle meat was a standard and boiled turtle eggs (they look exactly like table tennis balls) with a few drops of Worcester sauce as hors d'oeuvres with pre-lunch rum."

Photo of unknown man with iguana

Chris and Eileen visited Maciej and Sophie more often than the other Punnetts, Chris and Eileen or Chris alone.

"You might have wondered why I wrote in such detail about those roads to our house and Duncan's. Well very often at 3 or 4 am, one of the Punnett cars was appearing before our veranda and it was mostly Chris asking for a drop of rum or rum punch. The visitor was normally under the influence and the excuse was that the car was so accustomed to turn on our road that despite the "will" of the driver, it climbed the hill to our house for refreshment."

Betty and Langley Punnett and Chris and Eileen Punnett.

Langley Punnett

"It was easy for them (Chris and Langley) ....their arrowroot (at that time, St. Vincent was #1 exporter of arrowroot in the world just like Grenada and their nutmeg. Arrowroot grew quietly by itself with very little supervision needed and the planters could sleep till noon where as Sophie and I had to get up at 5 am to see the patients in the dispensary at 6 am and at 7 am we had to be ready to drive say to Chateaubelaire. More over, some two days after coming to Pembroke, I opened an office in Kingstown. Coming back to Pembroke, we had time only for a shower and change of dress (very occasionally for a sandwich) to be in the dispensary office between 5-11 pm. "

Larry Layne, Maciej Zwierz, Chest Gibbs, Kathleen Gibbs,??,Clara Layne

Not sure where these were taken. Sophie Zwierz (hat)
Duncan Punnett, Connell and Chest Gibbs crouching with hat

Dr. Zwierz standing outside.

Connell, Chest, Duncan, Dr. Zwierz and unknown gent inside the above hut.

Connell, Dr. Zwierz, Chris Punnett, ??, Chest, ??, Duncan Punnett, ??

Dr. Zwierz, Connell, Chess Gibbs

Connell, Dr. Kulesza and Sophie Zwierz

Both unknown gents appear elsewhere in the photos.

Tony Gibbs and his sister Jenny in about 1952

On Sunday, December 1, 2013, Tony flew to Providenciales, Turks and Caicos Islands and we met for the first time. I had searched his Dad's name on the internet and came up with Chest Gibbs obituary. Through this, I found out the names of the children and eventually contacted Tony and sent him many photos for identification. And so 60 or so years later we met! How amazing is that?

Betty Gibbs

From left to right: Betty, Dr. Zwierz holding Marta (standing) and Anna, Kathleen, June and Jenny Not sure where this was but Tony mentioned that as children they spent a month on Young Island??

Betty Gibbs

June Gibbs, unknown, Marta and Anna Zwierz, Marek Kulesza and Jenny Gibbs at a birthday party.

June and Jenny Gibbs and Anna Zwierz

June

Tony tells me this is one of the houses he lived in and recognizes.

I think that is Betty Gibbs standing next to Angela Cools-Lartigue and Kathleen hidden behind.

Sophie beside the car and Chest Gibbs with two unknown gentlemen.

Chest Gibb's home.

On a boat with Sophie ......others unidentified.