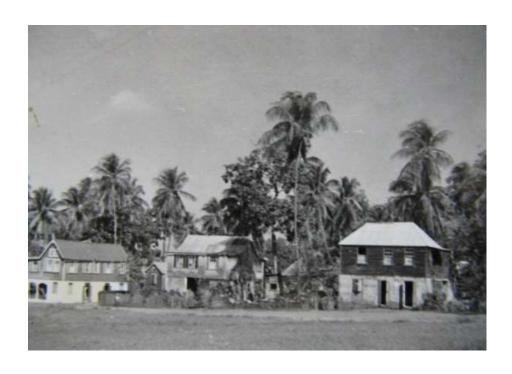

This almost looks like the hospital??

Mr. John holding Anna, Geraldine and Dr. Zwierz infront of the same building.

Sunny Caribbee Guest House 1950-52 Sophie on the left.

Bequia's first hotel built by Sydney and Cecil McIntosh, planters of Scottish descent just shortly after WW2. Lumber was impossible to get so they used timbers from a ship that had run aground to use for the second floor. Field stones from the old sugar mill at Spring Estate were used for the second floor.