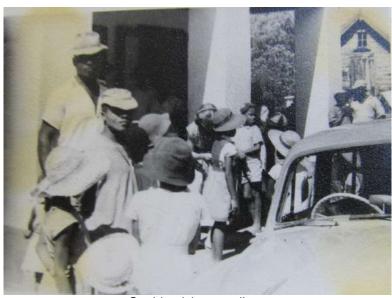

Queen's Coronation Celebrations in Kingstown.

Dr. Maciej Zwierz on the right and these must be the other doctors.

Matron Williams

Colonial Hospital

Not sure what this occasion was

Dr. Zwierz writes that the morning of their departure from St. Vincent co-incided with Carnival and to their great surprise they were woken at 6 am by a serenade of calypso and steel band. The local people, quite a crowd had come to say goodbye. They were booked on Feb 28, 1952 on one of the Canadian boats the Lady Rodney bound for Port of Spain.