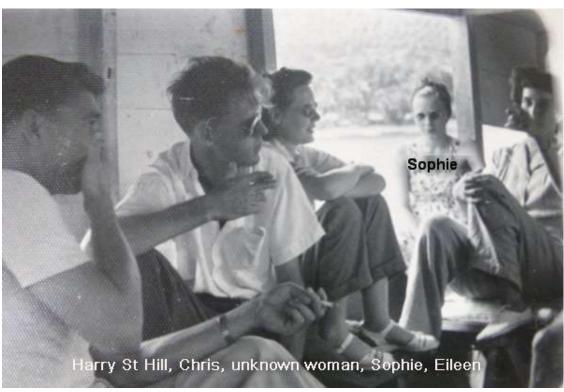

Photo taken on the steps of this house with the Punnett children.

The Valley looking towards Duncan Punnett's house 1950.

Duncan Punnett's house on our visit in 2012

"The top of the triangle occupied Chris and his wife Eileen Fraser of the oldest white family in St. Vincent. We visited them at least once a week usually for Sunday lunch: there I was introduced to excellent soup made from the leaves of one of the potato family with shrimp and lobster. It's famous all over the West Indies...callalou soup, dishes made from salted cod imported from St. John, Newfoundland and once even to iguana meat, huge lizard caught by Chris on the edge of the jungle. Turtle meat was a standard and boiled turtle eggs (they look exactly like table tennis balls) with a few drops of Worcester sauce as hors d'oeuvres with pre-lunch rum."

Photo of unknown man with iguana

Chris and Eileen visited Maciej and Sophie more often than the other Punnetts, Chris and Eileen or Chris alone.

"You might have wondered why I wrote in such detail about those roads to our house and Duncan's. Well very often at 3 or 4 am, one of the Punnett cars was appearing before our veranda and it was mostly Chris asking for a drop of rum or rum punch. The visitor was normally under the influence and the excuse was that the car was so accustomed to turn on our road that despite the "will" of the driver, it climbed the hill to our house for refreshment."