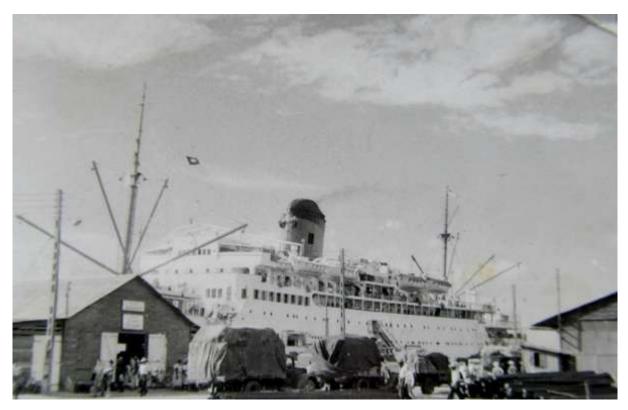

Saying goodbye to Dr. Zwierz and family as they leave St. Vincent

At the harbour, someone had chartered a barge as there were so many people wanting to board the Lady Rodney and have a last drink.

I think this might be the Lady Rodney