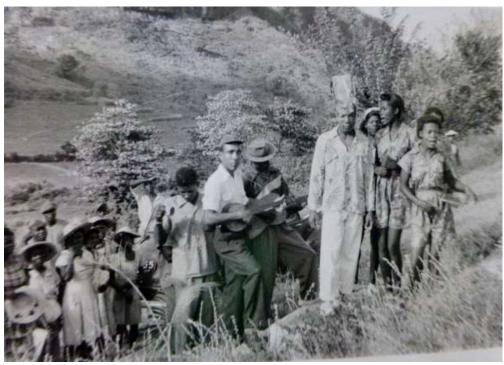

Queen's Coronation Celebrations in Kingstown.

Dr. Maciej Zwierz on the right and these must be the other doctors.

Matron Williams

Colonial Hospital

Not sure what this occasion was

Dr. Zwierz writes that the morning of their departure from St. Vincent co-incided with Carnival and to their great surprise they were woken at 6 am by a serenade of calypso and steel band. The local people, quite a crowd had come to say goodbye. They were booked on Feb 28, 1952 on one of the Canadian boats the Lady Rodney bound for Port of Spain.

Saying goodbye to Dr. Zwierz and family as they leave St. Vincent

At the harbour, someone had chartered a barge as there were so many people wanting to board the Lady Rodney and have a last drink.

I think this might be the Lady Rodney