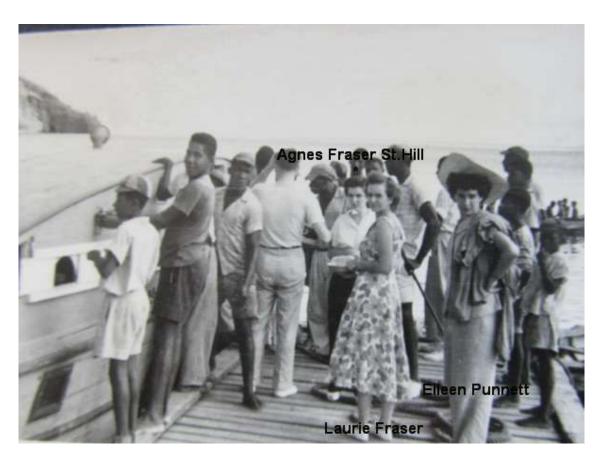

Photo taken on the steps of this house with the Punnett children.

The Valley looking towards Duncan Punnett's house 1950.

Duncan Punnett's house on our visit in 2012

"The top of the triangle occupied Chris and his wife Eileen Fraser of the oldest white family in St. Vincent. We visited them at least once a week usually for Sunday lunch: there I was introduced to excellent soup made from the leaves of one of the potato family with shrimp and lobster. It's famous all over the West Indies...callalou soup, dishes made from salted cod imported from St. John, Newfoundland and once even to iguana meat, huge lizard caught by Chris on the edge of the jungle. Turtle meat was a standard and boiled turtle eggs (they look exactly like table tennis balls) with a few drops of Worcester sauce as hors d'oeuvres with pre-lunch rum."

Photo of unknown man with iguana

Chris and Eileen visited Maciej and Sophie more often than the other Punnetts, Chris and Eileen or Chris alone.

"You might have wondered why I wrote in such detail about those roads to our house and Duncan's. Well very often at 3 or 4 am, one of the Punnett cars was appearing before our veranda and it was mostly Chris asking for a drop of rum or rum punch. The visitor was normally under the influence and the excuse was that the car was so accustomed to turn on our road that despite the "will" of the driver, it climbed the hill to our house for refreshment."