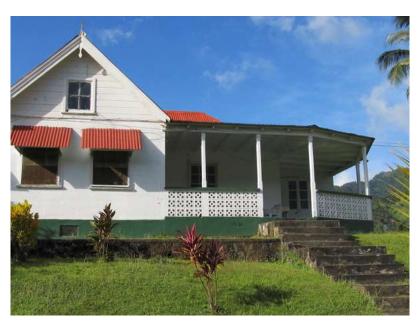

On our return to Kingstown in January 2012, my sisters and I went to the hospital to see if we could find the Maternity area. We took the coloured photo above and it clearly shows the same reddish building with three large and one smaller upper window.