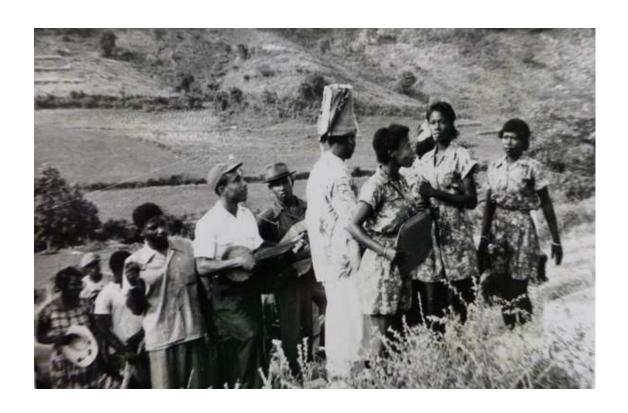

Queen's Coronation Celebrations in Kingstown.

Dr. Maciej Zwierz on the right and these must be the other doctors.

Matron Williams

Colonial Hospital

Not sure what this occasion was

Dr. Zwierz writes that the morning of their departure from St. Vincent co-incided with Carnival and to their great surprise they were woken at 6 am by a serenade of calypso and steel band. The local people, quite a crowd had come to say goodbye. They were booked on Feb 28, 1952 on one of the Canadian boats the Lady Rodney bound for Port of Spain.

Saying goodbye to Dr. Zwierz and family as they leave St. Vincent

At the harbour, someone had chartered a barge as there were so many people wanting to board the Lady Rodney and have a last drink.

I think this might be the Lady Rodney