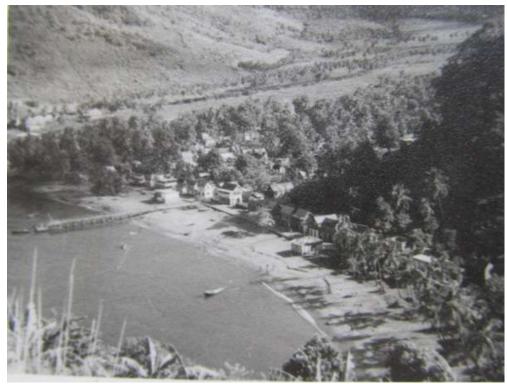

Canouan

From Mayreau

The dock at Mayreau

Pembroke view to Buccament

Winding road

One of the valleys

Bequia water front and I think that is St. Mary's Anglican Church?

Terracing on the side of the hill....arrowroot perhaps?