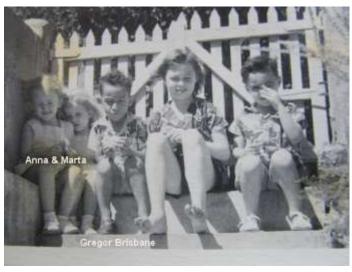

Photo taken on the steps of this house with the Punnett children.

The Valley looking towards Duncan Punnett's house 1950.

Duncan Punnett's house on our visit in 2012

"The top of the triangle occupied Chris and his wife Eileen Fraser of the oldest white family in St. Vincent. We visited them at least once a week usually for Sunday lunch: there I was introduced to excellent soup made from the leaves of one of the potato family with shrimp and lobster. It's famous all over the West Indies...callalou soup, dishes made from salted cod imported from St. John, Newfoundland and once even to iguana meat, huge lizard caught by Chris on the edge of the jungle. Turtle meat was a standard and boiled turtle eggs (they look exactly like table tennis balls) with a few drops of Worcester sauce as hors d'oeuvres with pre-lunch rum."

Photo of unknown man with iguana

Chris and Eileen visited Maciej and Sophie more often than the other Punnetts, Chris and Eileen or Chris alone.

"You might have wondered why I wrote in such detail about those roads to our house and Duncan's. Well very often at 3 or 4 am, one of the Punnett cars was appearing before our veranda and it was mostly Chris asking for a drop of rum or rum punch. The visitor was normally under the influence and the excuse was that the car was so accustomed to turn on our road that despite the "will" of the driver, it climbed the hill to our house for refreshment."

Betty and Langley Punnett and Chris and Eileen Punnett.

Langley Punnett

"It was easy for them (Chris and Langley) ....their arrowroot (at that time, St. Vincent was #1 exporter of arrowroot in the world just like Grenada and their nutmeg. Arrowroot grew quietly by itself with very little supervision needed and the planters could sleep till noon where as Sophie and I had to get up at 5 am to see the patients in the dispensary at 6 am and at 7 am we had to be ready to drive say to Chateaubelaire. More over, some two days after coming to Pembroke, I opened an office in Kingstown. Coming back to Pembroke, we had time only for a shower and change of dress (very occasionally for a sandwich) to be in the dispensary office between 5-11 pm. "

Larry Layne, Maciej Zwierz, Chest Gibbs, Kathleen Gibbs,??,Clara Layne

Not sure where these were taken. Sophie Zwierz (hat)
Duncan Punnett, Connell and Chest Gibbs crouching with hat

Dr. Zwierz standing outside.

Connell, Chest, Duncan, Dr. Zwierz and unknown gent inside the above hut.

Connell, Dr. Zwierz, Chris Punnett, ??, Chest, ??, Duncan Punnett, ??

Dr. Zwierz, Connell, Chess Gibbs

Connell, Dr. Kulesza and Sophie Zwierz

Both unknown gents appear elsewhere in the photos.

Tony Gibbs and his sister Jenny in about 1952

On Sunday, December 1, 2013, Tony flew to Providenciales, Turks and Caicos Islands and we met for the first time. I had searched his Dad's name on the internet and came up with Chest Gibbs obituary. Through this, I found out the names of the children and eventually contacted Tony and sent him many photos for identification. And so 60 or so years later we met! How amazing is that?

Betty Gibbs

From left to right: Betty, Dr. Zwierz holding Marta (standing) and Anna, Kathleen, June and Jenny Not sure where this was but Tony mentioned that as children they spent a month on Young Island??

Betty Gibbs

June Gibbs, unknown, Marta and Anna Zwierz, Marek Kulesza and Jenny Gibbs at a birthday party.

June and Jenny Gibbs and Anna Zwierz

June

Tony tells me this is one of the houses he lived in and recognizes.

I think that is Betty Gibbs standing next to Angela Cools-Lartigue and Kathleen hidden behind.

Sophie beside the car and Chest Gibbs with two unknown gentlemen.

Chest Gibb's home.

On a boat with Sophie ......others unidentified.