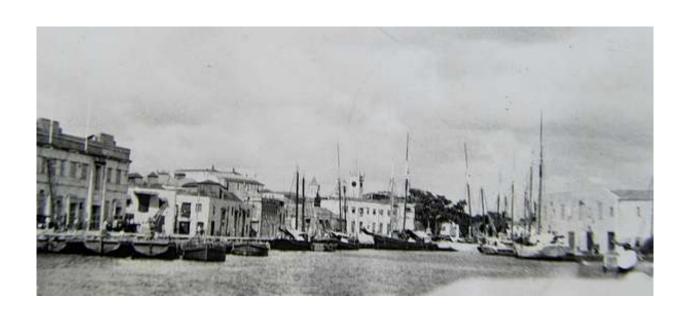

Kingstown waterfront in 1949

Kingstown view 1949

Dr. W. Webb was undecided where to post Dr. Zwierz but he eventually chose to attach him to the Colonial Hospital (Milton Cato) under Dr. Commissiong – a specialist in Internal Medicine (he took his diploma of MRCP in Edinburgh perhaps because of my Soviet experience in avitaminoses and malnutrition.) Martha was born in the hospital February 27, 1949.