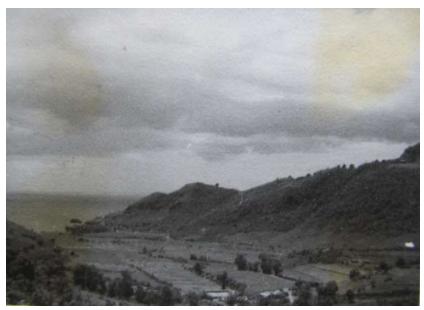

Carriacou view in 1949

From Union Island Dr. Zwierz crossed several times to Carriacou to see Dr. Adolf (Dolek) Bierzynski (he later received an Order of the British Empire for medical work during the hurricane.