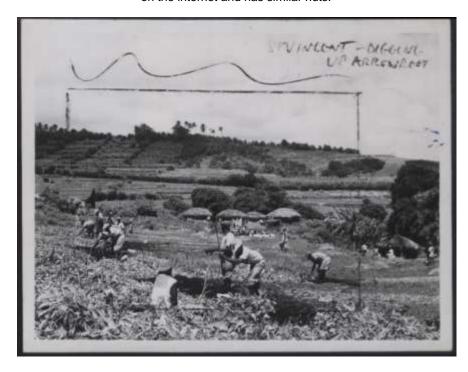

Dr. Zwierz with family standing in front of what looks like huts on an arrowroot plantation. The photo below was found on the internet and has similar huts.

Punnett families and children taken in 1950-52.