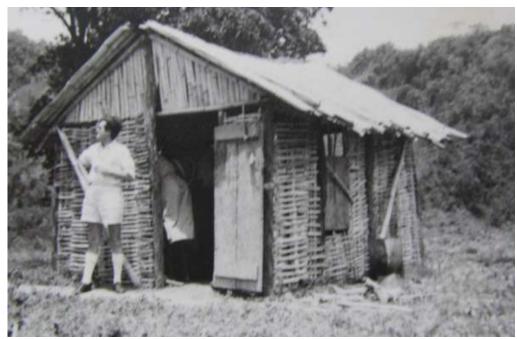

I believe this is a photo of the hospital and the "duplex" behind where the family lived.

The new brick doctor's house was built later and my Dad lived there for only a few months

Dr. Zwierz and Father Pipe