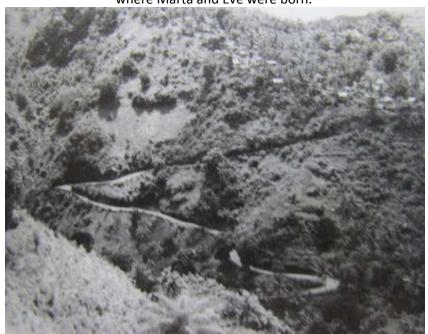

From Chateaubelair, Maciej and Sophie moved to Pembroke where they stayed until the end of February 1952.

"Pembroke was between 6 and 7 miles from Kingstown by a macadamized road (which stretched to the southern boundary of the Chateaubelair district.) To reach it, you had to start climbing mountains bordering Kingstown from the west. The climb started in town just after passing the Colonial Hospital where Marta and Eve were born.