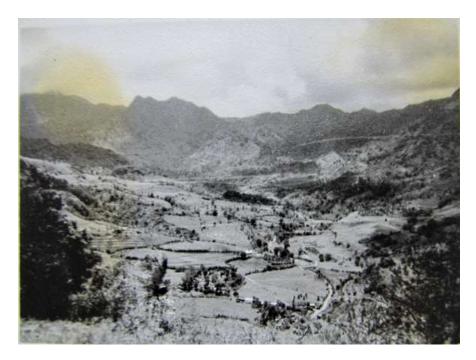

Canouan

From Mayreau

The dock at Mayreau

Pembroke view to Buccament

Winding road

One of the valleys

Bequia water front and I think that is St. Mary's Anglican Church?

Terracing on the side of the hill....arrowroot perhaps?