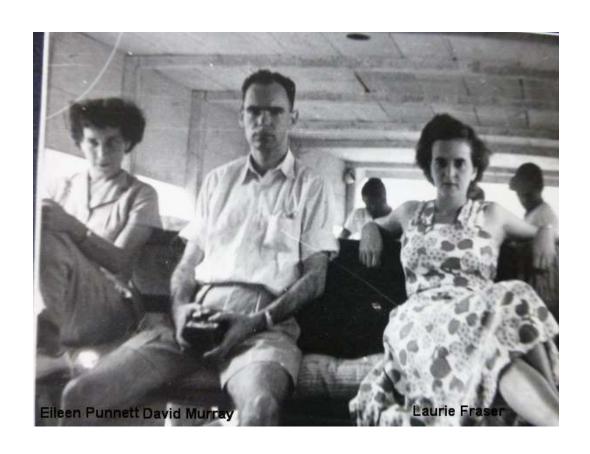

Photo taken on the steps of this house with the Punnett children.

The Valley looking towards Duncan Punnett's house 1950.

Duncan Punnett's house on our visit in 2012

"The top of the triangle occupied Chris and his wife Eileen Fraser of the oldest white family in St. Vincent. We visited them at least once a week usually for Sunday lunch: there I was introduced to excellent soup made from the leaves of one of the potato family with shrimp and lobster. It's famous all over the West Indies...callalou soup, dishes made from salted cod imported from St. John, Newfoundland and once even to iguana meat, huge lizard caught by Chris on the edge of the jungle. Turtle meat was a standard and boiled turtle eggs (they look exactly like table tennis balls) with a few drops of Worcester sauce as hors d'oeuvres with pre-lunch rum."

Photo of unknown man with iguana

Chris and Eileen visited Maciej and Sophie more often than the other Punnetts, Chris and Eileen or Chris alone.

"You might have wondered why I wrote in such detail about those roads to our house and Duncan's. Well very often at 3 or 4 am, one of the Punnett cars was appearing before our veranda and it was mostly Chris asking for a drop of rum or rum punch. The visitor was normally under the influence and the excuse was that the car was so accustomed to turn on our road that despite the "will" of the driver, it climbed the hill to our house for refreshment."