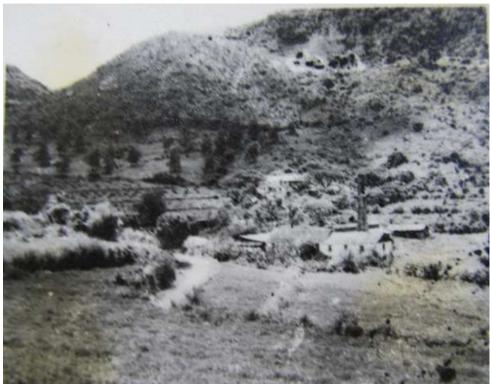

Eve, also born here at the hospital (1952) and Marta holding the old photo.

Sophie inside the Colonial Hospital with new baby.

Photo of Anna and Melda, our nanny at what Dr. Zwierz labeled as the **cotton ginnery**. My searches on the internet only brought a few mentions. I'm assuming the building to the right is the Cotton Ginnery.

I found this photo on the internet from 1929 I believe. Link for full photo is <a href="http://collections.lib.uwm.edu/cdm/search/collection/agsnorth/searchterm/gin">http://collections.lib.uwm.edu/cdm/search/collection/agsnorth/searchterm/gin</a>