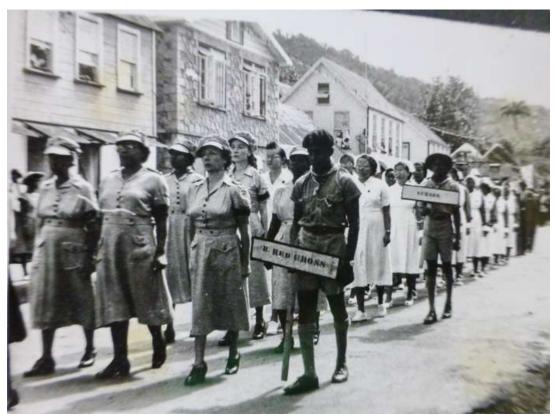

#### ORDER OF PROCESSION.

Police Band
Police
Auxiliary Police
Cadets
Volunteer Fire Brigade
Boy Scouts
Girl Guides
British Red Cross Society
Hospital Nurses

Executive Council
Legislative Council
Kingstown Town Board
Free Masons
Ancient Order of Foresters
British Empire Service League
Public Officers
Legal and Medical Practitioners
Representatives of the Press
Small Towns Boards and Village Councils
St. Vincent Planters' Association
St. Vincent Chamber of Commerce
Friendly Societies
Other Members of the General Public,