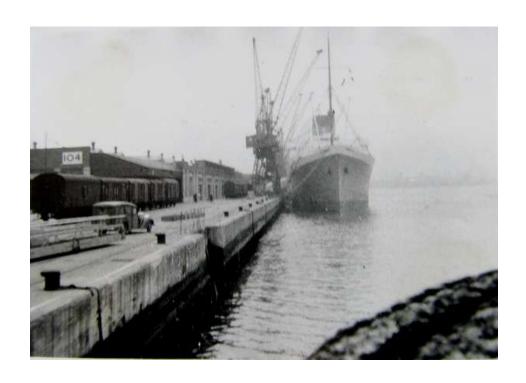

Saying goodbye to Dr. Zwierz and family as they leave St. Vincent

At the harbour, someone had chartered a barge as there were so many people wanting to board the Lady Rodney and have a last drink.

I think this might be the Lady Rodney