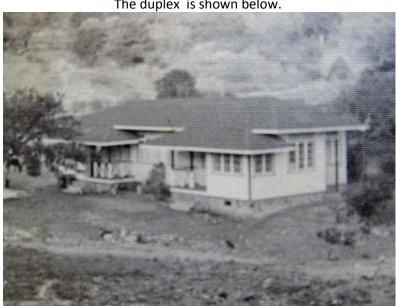

"It's out of the question for you and two babies to live in the hospital" and offered their quarters, a duplex which was gratefully accepted. But the place was empty, we had no furniture, no money (we were still repaying Trinidad for the loan) and only a folding playpen. Soon we got some necessary furniture from Mr. John, Father Pipe and Mr. MacIntosh.

The duplex is shown below.

Mr. John holding Anna, Geraldine and Dr. Zwierz.

Sophie and unknown ladies, Melda holding Anna.

Mr.John and Geraldine

"There were only three white people on the island: Anglican father John (Cuthbert) Pipe living in a very large over 200 years rectory furnished with antiques. I never seen more beautiful, huge, oak polished two centuries dining table; a lady running one small hotel for few (then) tourists and an owner of an estate (plantation) on the other (windy) side of the island, red-haired, Mr. MacIntosh, whose Scottish family settled there some 300 years ago."