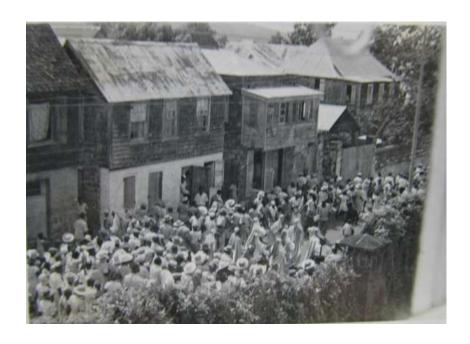

Queen's Coronation Celebrations in Kingstown.

Dr. Maciej Zwierz on the right and these must be the other doctors.

Matron Williams

Colonial Hospital

Not sure what this occasion was

Dr. Zwierz writes that the morning of their departure from St. Vincent co-incided with Carnival and to their great surprise they were woken at 6 am by a serenade of calypso and steel band. The local people, quite a crowd had come to say goodbye. They were booked on Feb 28, 1952 on one of the Canadian boats the Lady Rodney bound for Port of Spain.

Saying goodbye to Dr. Zwierz and family as they leave St. Vincent

At the harbour, someone had chartered a barge as there were so many people wanting to board the Lady Rodney and have a last drink.

I think this might be the Lady Rodney